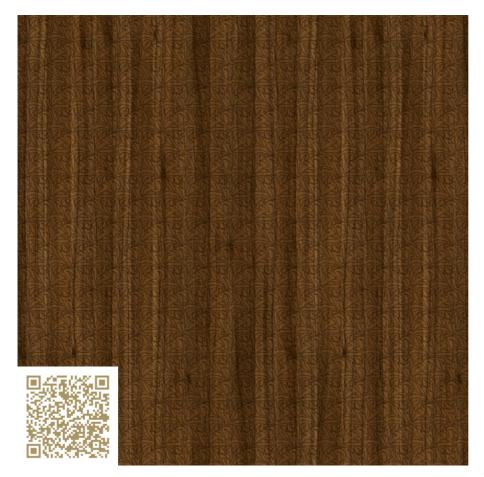

## Custom Line 2116 – Walnut M4462 SMA Topakustik Custom Line 2116 Topakustik

https://topakustik.ch/ | contact@topakustik.ch

Type: Wood | Acustic-Panel

Melaminbeschichtung

Topakustik Custom Line - Sound Absorption Newly Designed: A completely new concept giving ornamental designs instead of perforations or grooving. Virtually limitless individualisation through almost any design on nearly any surface.

# mtextur-Datasheet: mtextur-ID 102311

| mtextur ID                            | 102311                                                                                                                                                                                                                                   |
|---------------------------------------|------------------------------------------------------------------------------------------------------------------------------------------------------------------------------------------------------------------------------------------|
| Manufacturer                          | Topakustik                                                                                                                                                                                                                               |
| Manufacturer-Email                    | contact@topakustik.ch                                                                                                                                                                                                                    |
| Product Line                          | Topakustik Custom Line 2116                                                                                                                                                                                                              |
| Product Line Info                     | Topakustik Custom Line - Sound Absorption Newly Designed: A completely new concept giving ornamental designs instead of perforations or grooving. Virtually limitless individualisation through almost any design on nearly any surface. |
| Material Name                         | Custom Line 2116 – Walnut M4462 SMA                                                                                                                                                                                                      |
| Туре                                  | Wood / Acustic-Panel                                                                                                                                                                                                                     |
| Material Info                         | Melaminbeschichtung                                                                                                                                                                                                                      |
| eBKP                                  | G 3.2 Finished wall coverings / G 3.2 Wandbekleidung                                                                                                                                                                                     |
| IFC                                   | IfcCovering                                                                                                                                                                                                                              |
| Area of application (mtextur Classic) | Inside / Wall / Ceiling                                                                                                                                                                                                                  |
| Delivery zones                        | CH / DE / LU / FR / IT / AT / CA / US / NO / LI                                                                                                                                                                                          |
| Size of the CAD & BIM texture         | Height: 2019.0 mm / Width: 2422.0 mm                                                                                                                                                                                                     |