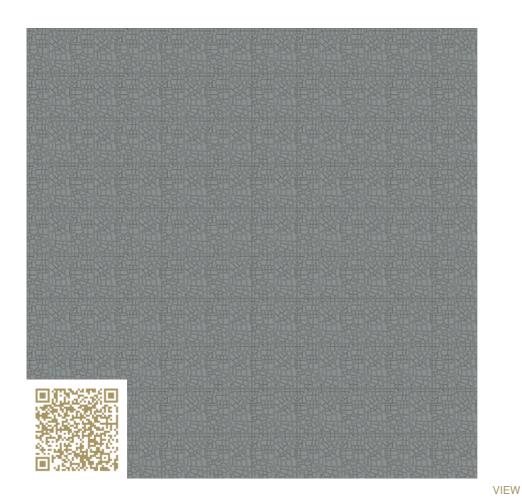

# Custom Line 2110 – RAL 7045 | Telegrey 1 Topakustik Custom Line 2110 | RAL colors Topakustik

https://topakustik.ch/ | contact@topakustik.ch

### Type: Wood | Acustic-Panel

Topakustik Custom Line - Sound Absorption Newly Designed: A completely new concept giving ornamental designs instead of perforations or grooving. Virtually limitless individualisation through almost any design on nearly any surface.

## mtextur-Datasheet: mtextur-ID 102757

| mtextur ID                            | 102757                                                                                                                                                                                                                                   |
|---------------------------------------|------------------------------------------------------------------------------------------------------------------------------------------------------------------------------------------------------------------------------------------|
| Manufacturer                          | Topakustik                                                                                                                                                                                                                               |
| Manufacturer-Email                    | contact@topakustik.ch                                                                                                                                                                                                                    |
| Product Line                          | Topakustik Custom Line 2110   RAL colors                                                                                                                                                                                                 |
| Product Line Info                     | Topakustik Custom Line - Sound Absorption Newly Designed: A completely new concept giving ornamental designs instead of perforations or grooving. Virtually limitless individualisation through almost any design on nearly any surface. |
| Material Name                         | Custom Line 2110 – RAL 7045   Telegrey 1                                                                                                                                                                                                 |
| Туре                                  | Wood / Acustic-Panel                                                                                                                                                                                                                     |
| eBKP                                  | G 3.2 Finished wall coverings / G 3.2 Wandbekleidung                                                                                                                                                                                     |
| IFC                                   | IfcCovering                                                                                                                                                                                                                              |
| Area of application (mtextur Classic) | Inside / Wall / Ceiling                                                                                                                                                                                                                  |
| Delivery zones                        | CH/DE/LU/FR/IT/AT/CA/US/NO/LI                                                                                                                                                                                                            |
| Size of the CAD & BIM texture         | Height: 2851.0 mm / Width: 2377.0 mm                                                                                                                                                                                                     |