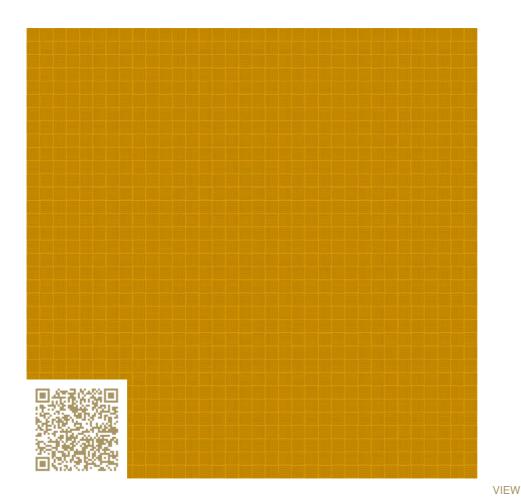

# Custom Line 2113 – RAL 1003 | Signal yellow Topakustik Custom Line 2114 | RAL colors Topakustik

https://topakustik.ch/ | contact@topakustik.ch

### Type: Wood | Acustic-Panel

Topakustik Custom Line - Sound Absorption Newly Designed: A completely new concept giving ornamental designs instead of perforations or grooving. Virtually limitless individualisation through almost any design on nearly any surface.

## mtextur-Datasheet: mtextur-ID 103418

| mtextur ID                            | 103418                                                                                                                                                                                                                                   |
|---------------------------------------|------------------------------------------------------------------------------------------------------------------------------------------------------------------------------------------------------------------------------------------|
| Manufacturer                          | Topakustik                                                                                                                                                                                                                               |
| Manufacturer-Email                    | contact@topakustik.ch                                                                                                                                                                                                                    |
| Product Line                          | Topakustik Custom Line 2114   RAL colors                                                                                                                                                                                                 |
| Product Line Info                     | Topakustik Custom Line - Sound Absorption Newly Designed: A completely new concept giving ornamental designs instead of perforations or grooving. Virtually limitless individualisation through almost any design on nearly any surface. |
| Material Name                         | Custom Line 2113 – RAL 1003   Signal yellow                                                                                                                                                                                              |
| Туре                                  | Wood / Acustic-Panel                                                                                                                                                                                                                     |
| eBKP                                  | G 3.2 Finished wall coverings / G 3.2 Wandbekleidung                                                                                                                                                                                     |
| IFC                                   | IfcCovering                                                                                                                                                                                                                              |
| Area of application (mtextur Classic) | Inside / Wall / Ceiling                                                                                                                                                                                                                  |
| Delivery zones                        | CH / DE / LU / FR / IT / AT / CA / US / NO / LI                                                                                                                                                                                          |
| Size of the CAD & BIM texture         | Height: 2558.0 mm / Width: 2175.0 mm                                                                                                                                                                                                     |