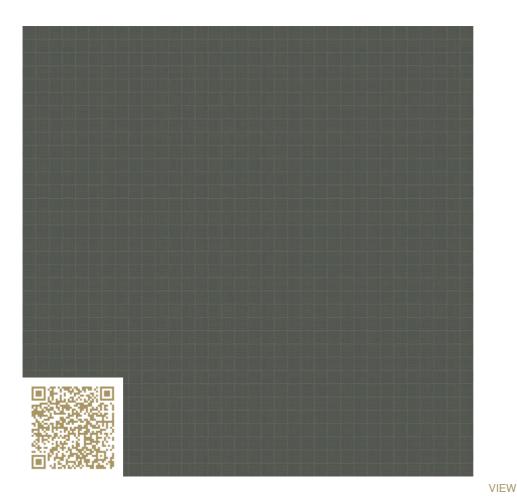

## mtextur-Datasheet: mtextur-ID 103556

**CUT LENGTHWISE** 

CUT CROSSWISE

## mtextur-Datasheet: mtextur-ID 103556

| mtextur ID                               | 103556                                                                                                                                                                                                                                   |
|------------------------------------------|------------------------------------------------------------------------------------------------------------------------------------------------------------------------------------------------------------------------------------------|
| Manufacturer                             | Topakustik                                                                                                                                                                                                                               |
| Manufacturer-Email                       | contact@topakustik.ch                                                                                                                                                                                                                    |
| Product Line                             | Topakustik Custom Line 2114   RAL colors                                                                                                                                                                                                 |
| Product Line Info                        | Topakustik Custom Line - Sound Absorption Newly Designed: A completely new concept giving ornamental designs instead of perforations or grooving. Virtually limitless individualisation through almost any design on nearly any surface. |
| Material Name                            | Custom Line 2113 – RAL 7005   Mouse grey                                                                                                                                                                                                 |
| Туре                                     | Wood / Acustic-Panel                                                                                                                                                                                                                     |
| eBKP                                     | G 3.2 Finished wall coverings / G 3.2 Wandbekleidung                                                                                                                                                                                     |
| IFC                                      | IfcCovering                                                                                                                                                                                                                              |
| Area of application<br>(mtextur Classic) | Inside / Wall / Ceiling                                                                                                                                                                                                                  |
| Delivery zones                           | CH / DE / LU / FR / IT / AT / CA / US / NO / LI                                                                                                                                                                                          |
| Size of the CAD & BIM texture            | Height: 2558.0 mm / Width: 2175.0 mm                                                                                                                                                                                                     |