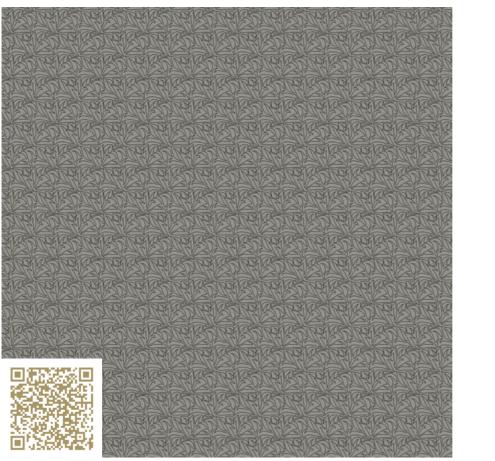

## mtextur-Datasheet: mtextur-ID 103991

TOPAKUSTIK

**CUT LENGTHWISE** 

VIEW

CUT CROSSWISE

## Custom Line 2115 – RAL 7036 | Platinum grey Topakustik Custom Line 2116 | RAL colors Topakustik

https://topakustik.ch/ | contact@topakustik.ch

## Type: Wood | Acustic-Panel

Topakustik Custom Line - Sound Absorption Newly Designed: A completely new concept giving ornamental designs instead of perforations or grooving. Virtually limitless individualisation through almost any design on nearly any surface.

## mtextur-Datasheet: mtextur-ID 103991

| mtextur ID                            | 103991                                                                                                                                                                                                                                   |
|---------------------------------------|------------------------------------------------------------------------------------------------------------------------------------------------------------------------------------------------------------------------------------------|
| Manufacturer                          | Topakustik                                                                                                                                                                                                                               |
| Manufacturer-Email                    | contact@topakustik.ch                                                                                                                                                                                                                    |
| Product Line                          | Topakustik Custom Line 2116   RAL colors                                                                                                                                                                                                 |
| Product Line Info                     | Topakustik Custom Line - Sound Absorption Newly Designed: A completely new concept giving ornamental designs instead of perforations or grooving. Virtually limitless individualisation through almost any design on nearly any surface. |
| Material Name                         | Custom Line 2115 – RAL 7036   Platinum grey                                                                                                                                                                                              |
| Туре                                  | Wood / Acustic-Panel                                                                                                                                                                                                                     |
| eBKP                                  | G 3.2 Finished wall coverings / G 3.2 Wandbekleidung                                                                                                                                                                                     |
| IFC                                   | IfcCovering                                                                                                                                                                                                                              |
| Area of application (mtextur Classic) | Inside / Wall / Ceiling                                                                                                                                                                                                                  |
| Delivery zones                        | CH / DE / LU / FR / IT / AT / CA / US / NO / LI                                                                                                                                                                                          |
| Size of the CAD & BIM texture         | Height: 2422.0 mm / Width: 2019.0 mm                                                                                                                                                                                                     |