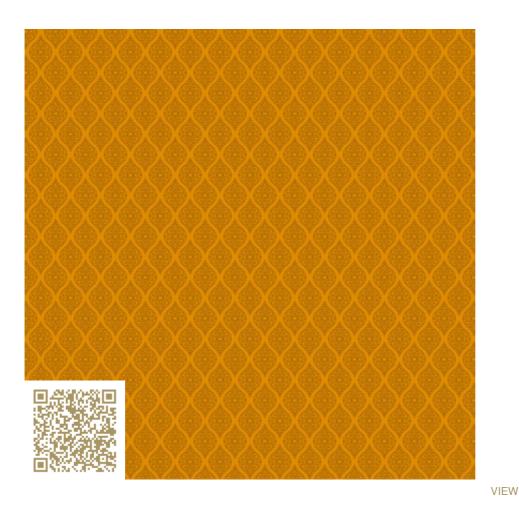

# Custom Line 2120 – RAL 1007 | Daffodil yellow Topakustik Custom Line 2121 | RAL colors Topakustik

https://topakustik.ch/ | contact@topakustik.ch

### Type: Wood | Acustic-Panel

Topakustik Custom Line - Sound Absorption Newly Designed: A completely new concept giving ornamental designs instead of perforations or grooving. Virtually limitless individualisation through almost any design on nearly any surface.

## mtextur-Datasheet: mtextur-ID 104872

| mtextur ID                            | 104872                                                                                                                                                                                                                                   |
|---------------------------------------|------------------------------------------------------------------------------------------------------------------------------------------------------------------------------------------------------------------------------------------|
| Manufacturer                          | Topakustik                                                                                                                                                                                                                               |
| Manufacturer-Email                    | contact@topakustik.ch                                                                                                                                                                                                                    |
| Product Line                          | Topakustik Custom Line 2121   RAL colors                                                                                                                                                                                                 |
| Product Line Info                     | Topakustik Custom Line - Sound Absorption Newly Designed: A completely new concept giving ornamental designs instead of perforations or grooving. Virtually limitless individualisation through almost any design on nearly any surface. |
| Material Name                         | Custom Line 2120 - RAL 1007   Daffodil yellow                                                                                                                                                                                            |
| Туре                                  | Wood / Acustic-Panel                                                                                                                                                                                                                     |
| eBKP                                  | G 3.2 Finished wall coverings / G 3.2 Wandbekleidung                                                                                                                                                                                     |
| IFC                                   | IfcCovering                                                                                                                                                                                                                              |
| Area of application (mtextur Classic) | Inside / Wall / Ceiling                                                                                                                                                                                                                  |
| Delivery zones                        | CH / DE / LU / FR / IT / AT / CA / US / NO / LI                                                                                                                                                                                          |
| Size of the CAD & BIM texture         | Height: 2518.0 mm / Width: 2111.0 mm                                                                                                                                                                                                     |