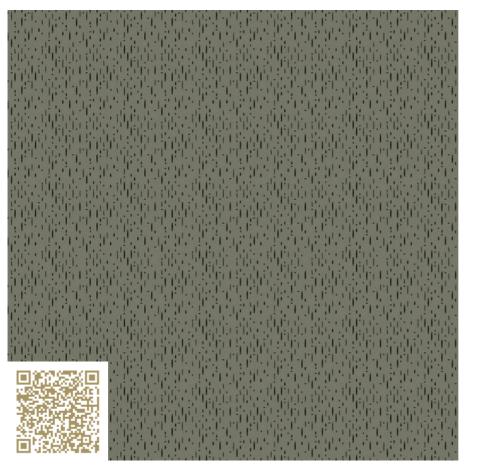

## mtextur-Datasheet: mtextur-ID 106341

CUT LENGTHWISE

VIEW

CUT CROSSWISE

## Custom Line 2125 – RAL 7003 | Moss grey Topakustik Custom Line 2125 | RAL colors Topakustik

https://topakustik.ch/ | contact@topakustik.ch

## Type: Wood | Acustic-Panel

Topakustik Custom Line - Sound Absorption Newly Designed: A completely new concept giving ornamental designs instead of perforations or grooving. Virtually limitless individualisation through almost any design on nearly any surface.

## mtextur-Datasheet: mtextur-ID 106341

| mtextur ID                               | 106341                                                                                                                                                                                                                                   |
|------------------------------------------|------------------------------------------------------------------------------------------------------------------------------------------------------------------------------------------------------------------------------------------|
| Manufacturer                             | Topakustik                                                                                                                                                                                                                               |
| Manufacturer-Email                       | contact@topakustik.ch                                                                                                                                                                                                                    |
| Product Line                             | Topakustik Custom Line 2125   RAL colors                                                                                                                                                                                                 |
| Product Line Info                        | Topakustik Custom Line - Sound Absorption Newly Designed: A completely new concept giving ornamental designs instead of perforations or grooving. Virtually limitless individualisation through almost any design on nearly any surface. |
| Material Name                            | Custom Line 2125 – RAL 7003   Moss grey                                                                                                                                                                                                  |
| Туре                                     | Wood / Acustic-Panel                                                                                                                                                                                                                     |
| eBKP                                     | G 3.2 Finished wall coverings / G 3.2 Wandbekleidung                                                                                                                                                                                     |
| IFC                                      | IfcCovering                                                                                                                                                                                                                              |
| Area of application<br>(mtextur Classic) | Inside / Wall / Ceiling                                                                                                                                                                                                                  |
| Delivery zones                           | CH / DE / LU / FR / IT / AT / CA / US / NO / LI                                                                                                                                                                                          |
| Size of the CAD & BIM texture            | Height: 2110.0 mm / Width: 2239.0 mm                                                                                                                                                                                                     |