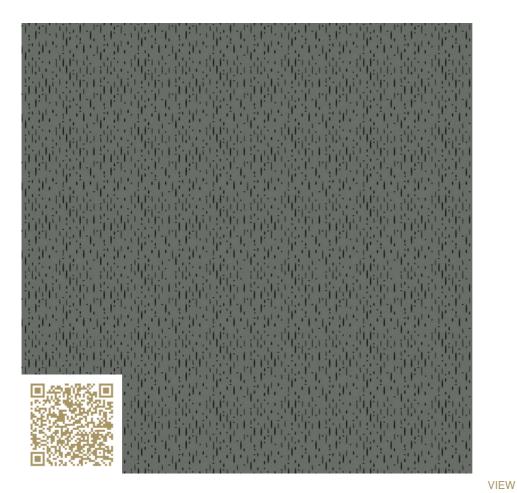

## mtextur-Datasheet: mtextur-ID 106343

CUT LENGTHWISE

•••

**CUT CROSSWISE** 

## mtextur-Datasheet: mtextur-ID 106343

| mtextur ID                               | 106343                                                                                                                                                                                                                                   |
|------------------------------------------|------------------------------------------------------------------------------------------------------------------------------------------------------------------------------------------------------------------------------------------|
| Manufacturer                             | Topakustik                                                                                                                                                                                                                               |
| Manufacturer-Email                       | contact@topakustik.ch                                                                                                                                                                                                                    |
| Product Line                             | Topakustik Custom Line 2125   RAL colors                                                                                                                                                                                                 |
| Product Line Info                        | Topakustik Custom Line - Sound Absorption Newly Designed: A completely new concept giving ornamental designs instead of perforations or grooving. Virtually limitless individualisation through almost any design on nearly any surface. |
| Material Name                            | Custom Line 2125 – RAL 7005   Mouse grey                                                                                                                                                                                                 |
| Туре                                     | Wood / Acustic-Panel                                                                                                                                                                                                                     |
| eBKP                                     | G 3.2 Finished wall coverings / G 3.2 Wandbekleidung                                                                                                                                                                                     |
| IFC                                      | IfcCovering                                                                                                                                                                                                                              |
| Area of application<br>(mtextur Classic) | Inside / Wall / Ceiling                                                                                                                                                                                                                  |
| Delivery zones                           | CH / DE / LU / FR / IT / AT / CA / US / NO / LI                                                                                                                                                                                          |
| Size of the CAD & BIM texture            | Height: 2110.0 mm / Width: 2239.0 mm                                                                                                                                                                                                     |