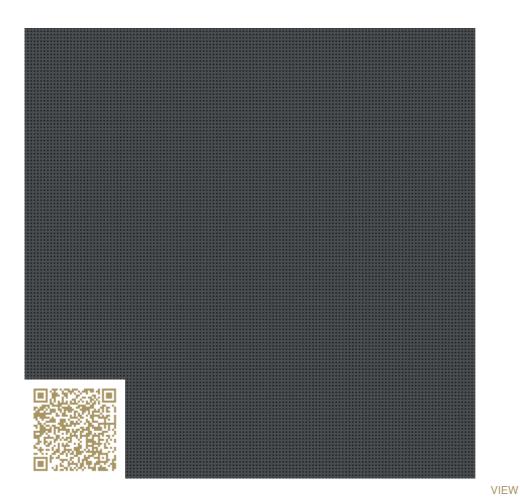

# Custom Line 2113 – RAL 7015 | Slate grey Topakustik Custom Line 2113 | RAL colors Topakustik

https://topakustik.ch/ | contact@topakustik.ch

Type: Wood | Acustic-Panel

Melaminbeschichtung

Topakustik Custom Line - Sound Absorption Newly Designed: A completely new concept giving ornamental designs instead of perforations or grooving. Virtually limitless individualisation through almost any design on nearly any surface.

## mtextur-Datasheet: mtextur-ID 107489

| mtextur ID                            | 107489                                                                                                                                                                                                                                   |
|---------------------------------------|------------------------------------------------------------------------------------------------------------------------------------------------------------------------------------------------------------------------------------------|
| Manufacturer                          | Topakustik                                                                                                                                                                                                                               |
| Manufacturer-Email                    | contact@topakustik.ch                                                                                                                                                                                                                    |
| Product Line                          | Topakustik Custom Line 2113   RAL colors                                                                                                                                                                                                 |
| Product Line Info                     | Topakustik Custom Line - Sound Absorption Newly Designed: A completely new concept giving ornamental designs instead of perforations or grooving. Virtually limitless individualisation through almost any design on nearly any surface. |
| Material Name                         | Custom Line 2113 – RAL 7015   Slate grey                                                                                                                                                                                                 |
| Туре                                  | Wood / Acustic-Panel                                                                                                                                                                                                                     |
| Material Info                         | Melaminbeschichtung                                                                                                                                                                                                                      |
| eBKP                                  | G 3.2 Finished wall coverings / G 3.2 Wandbekleidung                                                                                                                                                                                     |
| IFC                                   | IfcCovering                                                                                                                                                                                                                              |
| Area of application (mtextur Classic) | Inside / Wall / Ceiling                                                                                                                                                                                                                  |
| Delivery zones                        | CH/DE/LU/FR/IT/AT/CA/US/NO/LI                                                                                                                                                                                                            |
| Size of the CAD & BIM texture         | Height: 2175.0 mm / Width: 2559.0 mm                                                                                                                                                                                                     |