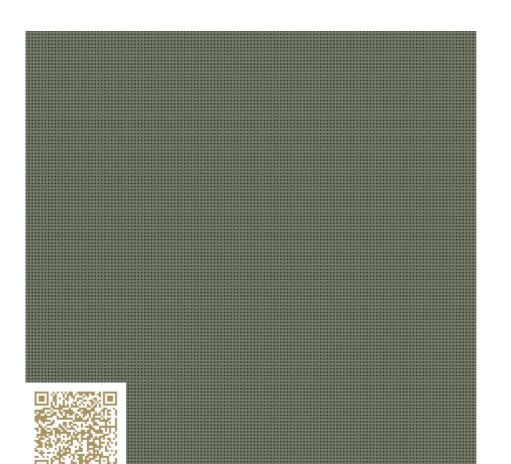

## mtextur-Datasheet: mtextur-ID **107499**

TOP)A)K)U)S)T)I)K)

**CUT LENGTHWISE** 

VIEW

#### CUT CROSSWISE

### Custom Line 2113 – RAL 7033 | Cement grey Topakustik Custom Line 2113 | RAL colors Topakustik

https://topakustik.ch/ | contact@topakustik.ch

#### Type: Wood | Acustic-Panel

Melaminbeschichtung

Topakustik Custom Line - Sound Absorption Newly Designed: A completely new concept giving ornamental designs instead of perforations or grooving. Virtually limitless individualisation through almost any design on nearly any surface.

# mtextur-Datasheet: mtextur-ID 107499

| mtextur ID                            | 107499                                                                                                                                                                                                                                   |
|---------------------------------------|------------------------------------------------------------------------------------------------------------------------------------------------------------------------------------------------------------------------------------------|
| Manufacturer                          | Topakustik                                                                                                                                                                                                                               |
| Manufacturer-Email                    | contact@topakustik.ch                                                                                                                                                                                                                    |
| Product Line                          | Topakustik Custom Line 2113   RAL colors                                                                                                                                                                                                 |
| Product Line Info                     | Topakustik Custom Line - Sound Absorption Newly Designed: A completely new concept giving ornamental designs instead of perforations or grooving. Virtually limitless individualisation through almost any design on nearly any surface. |
| Material Name                         | Custom Line 2113 – RAL 7033   Cement grey                                                                                                                                                                                                |
| Туре                                  | Wood / Acustic-Panel                                                                                                                                                                                                                     |
| Material Info                         | Melaminbeschichtung                                                                                                                                                                                                                      |
| eBKP                                  | G 3.2 Finished wall coverings / G 3.2 Wandbekleidung                                                                                                                                                                                     |
| IFC                                   | IfcCovering                                                                                                                                                                                                                              |
| Area of application (mtextur Classic) | Inside / Wall / Ceiling                                                                                                                                                                                                                  |
| Delivery zones                        | CH / DE / LU / FR / IT / AT / CA / US / NO / LI                                                                                                                                                                                          |
| Size of the CAD & BIM texture         | Height: 2175.0 mm / Width: 2559.0 mm                                                                                                                                                                                                     |