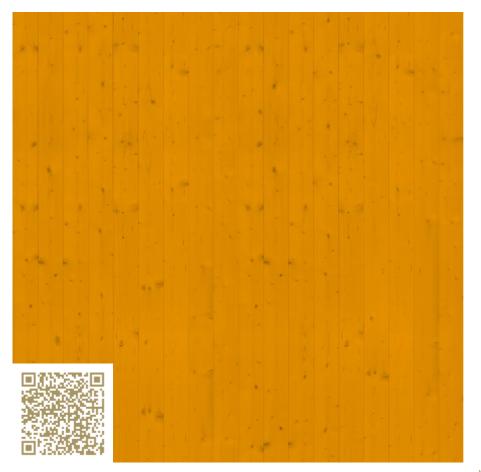

## bevel formwork – RAL 1037 | Sun yellow Bevel formwork | RAL colors Blumer Lehmann

https://www.blumer-lehmann.com/ | info@blumer-lehmann.com

Type: Wood | Facade

Spruce

Facades provide protection and architectural accents. With us, you have the choice between different standard profiles and custom facade solutions. Design your building exactly according to your wishes. Take advantage of our multitude of unique profiles, different types of wood and variety of surface treatments.

# mtextur-Datasheet: mtextur-ID 108019

| mtextur ID                            | 108019                                                                                                                                                                                                                                                                                                                    |
|---------------------------------------|---------------------------------------------------------------------------------------------------------------------------------------------------------------------------------------------------------------------------------------------------------------------------------------------------------------------------|
| Manufacturer                          | Blumer Lehmann                                                                                                                                                                                                                                                                                                            |
| Manufacturer-Email                    | info@blumer-lehmann.com                                                                                                                                                                                                                                                                                                   |
| Product Line                          | Bevel formwork   RAL colors                                                                                                                                                                                                                                                                                               |
| Product Line Info                     | Facades provide protection and architectural accents. With us, you have the choice between different standard profiles and custom facade solutions. Design your building exactly according to your wishes. Take advantage of our multitude of unique profiles, different types of wood and variety of surface treatments. |
| Material Name                         | bevel formwork – RAL 1037   Sun yellow                                                                                                                                                                                                                                                                                    |
| Туре                                  | Wood / Facade                                                                                                                                                                                                                                                                                                             |
| Material Info                         | Spruce                                                                                                                                                                                                                                                                                                                    |
| еВКР                                  | C 2.1 Aussenwandkonstruktion / C 2.1 External walls / E 2.3 Facade cladding / E 2.3 Fassadenbekleidung / E 2.4 Facade systems / E 2.4 Fassadensystem / G 3.2 Finished wall coverings / G 3.2 Wandbekleidung                                                                                                               |
| IFC                                   | IfcCovering / IfcWall                                                                                                                                                                                                                                                                                                     |
| Area of application (mtextur Classic) | Outside / Wall / Facade                                                                                                                                                                                                                                                                                                   |
| Delivery zones                        | СН                                                                                                                                                                                                                                                                                                                        |
| Size of the CAD & BIM texture         | Height: 1800.0 mm / Width: 1800.0 mm                                                                                                                                                                                                                                                                                      |