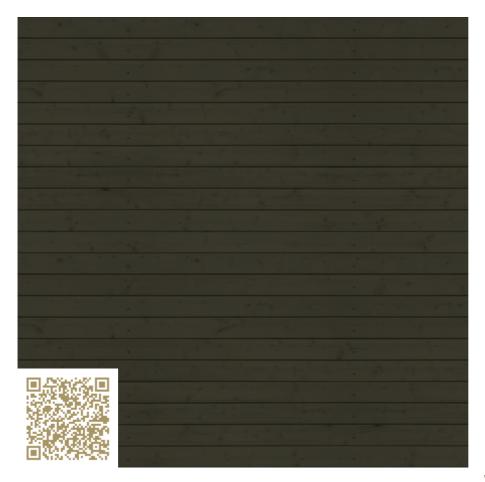

# Rhomboid cladding – RAL 6006 | Grey olive Rhomboid cladding | RAL colors Blumer Lehmann

https://www.blumer-lehmann.com/ | info@blumer-lehmann.com

Type: Wood | Facade

Spruce

Facades provide protection and architectural accents. With us, you have the choice between different standard profiles and custom facade solutions. Design your building exactly according to your wishes. Take advantage of our multitude of unique profiles, different types of wood and variety of surface treatments.

## mtextur-Datasheet: mtextur-ID 108308

| mtextur ID                            | 108308                                                                                                                                                                                                                                                                                                                    |
|---------------------------------------|---------------------------------------------------------------------------------------------------------------------------------------------------------------------------------------------------------------------------------------------------------------------------------------------------------------------------|
| Manufacturer                          | Blumer Lehmann                                                                                                                                                                                                                                                                                                            |
| Manufacturer-Email                    | info@blumer-lehmann.com                                                                                                                                                                                                                                                                                                   |
| Product Line                          | Rhomboid cladding   RAL colors                                                                                                                                                                                                                                                                                            |
| Product Line Info                     | Facades provide protection and architectural accents. With us, you have the choice between different standard profiles and custom facade solutions. Design your building exactly according to your wishes. Take advantage of our multitude of unique profiles, different types of wood and variety of surface treatments. |
| Material Name                         | Rhomboid cladding – RAL 6006   Grey olive                                                                                                                                                                                                                                                                                 |
| Туре                                  | Wood / Facade                                                                                                                                                                                                                                                                                                             |
| Material Info                         | Spruce                                                                                                                                                                                                                                                                                                                    |
| еВКР                                  | C 2.1 Aussenwandkonstruktion / C 2.1 External walls / E 2.3 Facade cladding / E 2.3 Fassadenbekleidung / E 2.4 Facade systems / E 2.4 Fassadensystem / G 3.2 Finished wall coverings / G 3.2 Wandbekleidung                                                                                                               |
| IFC                                   | IfcCovering / IfcWall                                                                                                                                                                                                                                                                                                     |
| Area of application (mtextur Classic) | Outside / Wall / Facade                                                                                                                                                                                                                                                                                                   |
| Delivery zones                        | СН                                                                                                                                                                                                                                                                                                                        |
| Size of the CAD & BIM texture         | Height: 2100.0 mm / Width: 2100.0 mm                                                                                                                                                                                                                                                                                      |