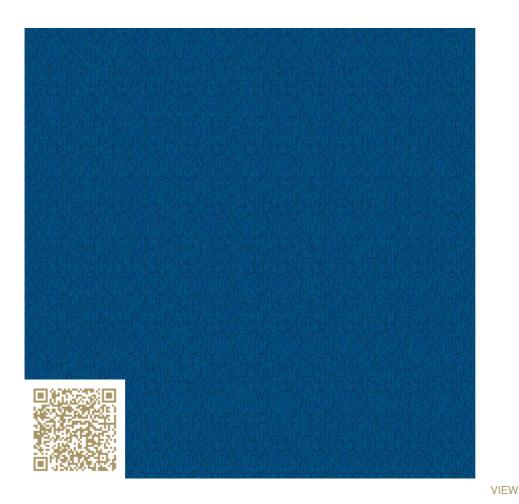

# Custom Line 2201 – RAL 5005 | Signal blue Topakustik Custom Line 2201 | RAL colors Topakustik

https://topakustik.ch/ | contact@topakustik.ch

### Type: Wood | Acustic-Panel

A completely new concept through ornamental designs instead of perforations or grooving. Virtually limitless individualisation thanks to almost any design on nearly any surface.

## mtextur-Datasheet: mtextur-ID 110562

| mtextur ID                            | 110562                                                                                                                                                                            |
|---------------------------------------|-----------------------------------------------------------------------------------------------------------------------------------------------------------------------------------|
| Manufacturer                          | Topakustik                                                                                                                                                                        |
| Manufacturer-Email                    | contact@topakustik.ch                                                                                                                                                             |
| Product Line                          | Topakustik Custom Line 2201   RAL colors                                                                                                                                          |
| Product Line Info                     | A completely new concept through ornamental designs instead of perforations or grooving. Virtually limitless individualisation thanks to almost any design on nearly any surface. |
| Material Name                         | Custom Line 2201 - RAL 5005   Signal blue                                                                                                                                         |
| Туре                                  | Wood / Acustic-Panel                                                                                                                                                              |
| eBKP                                  | G 3.2 Finished wall coverings / G 3.2 Wandbekleidung                                                                                                                              |
| IFC                                   | IfcCovering                                                                                                                                                                       |
| Area of application (mtextur Classic) | Inside / Wall / Ceiling                                                                                                                                                           |
| Delivery zones                        | CH/DE/LU/FR/IT/AT/CA/US/NO/LI                                                                                                                                                     |
| Size of the CAD & BIM texture         | Height: 2200.0 mm / Width: 2476.0 mm                                                                                                                                              |