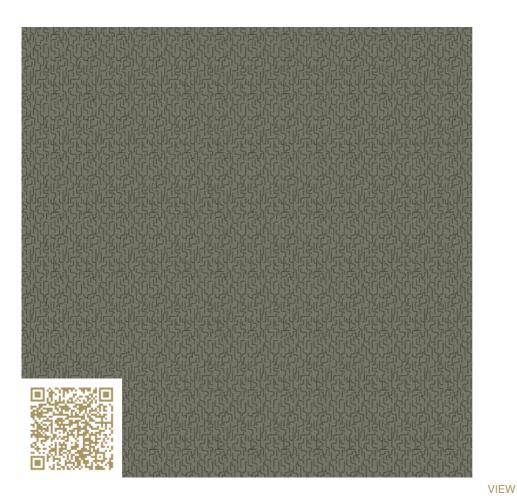

## mtextur-Datasheet: mtextur-ID 110618

TOPAKUSTIK =

CUT LENGTHWISE

CUT CROSSWISE

## Custom Line 2201 – RAL 7003 | Moss grey Topakustik Custom Line 2201 | RAL colors Topakustik

https://topakustik.ch/ | contact@topakustik.ch

## mtextur-Datasheet: mtextur-ID 110618

| mtextur ID                            | 110618                                                                                                                                                                               |
|---------------------------------------|--------------------------------------------------------------------------------------------------------------------------------------------------------------------------------------|
| Manufacturer                          | Topakustik                                                                                                                                                                           |
| Manufacturer-Email                    | contact@topakustik.ch                                                                                                                                                                |
| Product Line                          | Topakustik Custom Line 2201   RAL colors                                                                                                                                             |
| Product Line Info                     | A completely new concept through ornamental designs instead of perforations or grooving.<br>Virtually limitless individualisation thanks to almost any design on nearly any surface. |
| Material Name                         | Custom Line 2201 – RAL 7003   Moss grey                                                                                                                                              |
| Туре                                  | Wood / Acustic-Panel                                                                                                                                                                 |
| eBKP                                  | G 3.2 Finished wall coverings / G 3.2 Wandbekleidung                                                                                                                                 |
| IFC                                   | IfcCovering                                                                                                                                                                          |
| Area of application (mtextur Classic) | Inside / Wall / Ceiling                                                                                                                                                              |
| Delivery zones                        | CH / DE / LU / FR / IT / AT / CA / US / NO / LI                                                                                                                                      |
| Size of the CAD & BIM texture         | Height: 2200.0 mm / Width: 2476.0 mm                                                                                                                                                 |