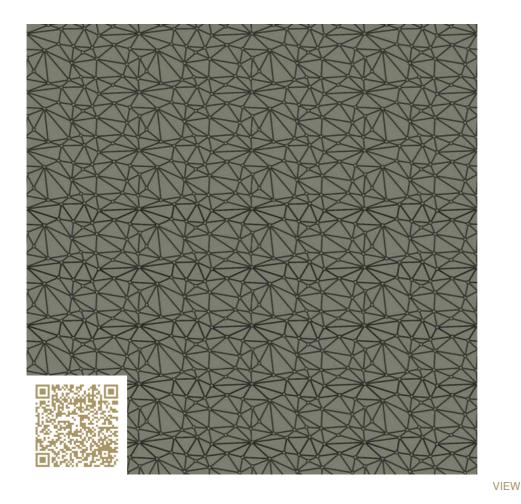

### Type: Wood | Acustic-Panel

A completely new concept through ornamental designs instead of perforations or grooving. Virtually limitless individualisation thanks to almost any design on nearly any surface.

## mtextur-Datasheet: mtextur-ID 110839

| mtextur ID                            | 110839                                                                                                                                                                            |
|---------------------------------------|-----------------------------------------------------------------------------------------------------------------------------------------------------------------------------------|
| Manufacturer                          | Topakustik                                                                                                                                                                        |
| Manufacturer-Email                    | contact@topakustik.ch                                                                                                                                                             |
| Product Line                          | Topakustik Custom Line 2202   RAL colors                                                                                                                                          |
| Product Line Info                     | A completely new concept through ornamental designs instead of perforations or grooving. Virtually limitless individualisation thanks to almost any design on nearly any surface. |
| Material Name                         | Custom Line 2202 – RAL 7023   Concrete grey                                                                                                                                       |
| Туре                                  | Wood / Acustic-Panel                                                                                                                                                              |
| eBKP                                  | G 3.2 Finished wall coverings / G 3.2 Wandbekleidung                                                                                                                              |
| IFC                                   | IfcCovering                                                                                                                                                                       |
| Area of application (mtextur Classic) | Inside / Wall / Ceiling                                                                                                                                                           |
| Delivery zones                        | CH / DE / LU / FR / IT / AT / CA / US / NO / LI                                                                                                                                   |
| Size of the CAD & BIM texture         | Height: 2160.0 mm / Width: 1856.0 mm                                                                                                                                              |