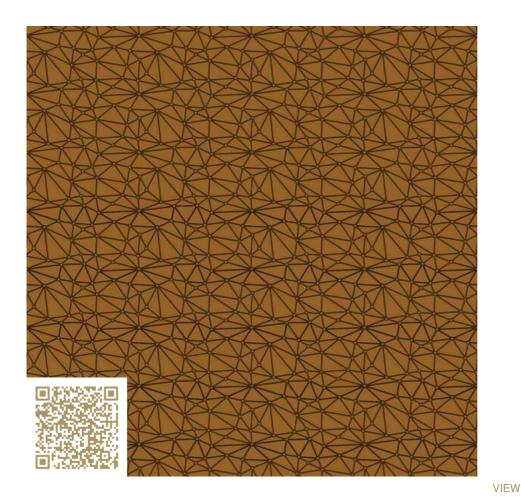

# Custom Line 2202 – RAL 8001 | Ochre brown Topakustik Custom Line 2202 | RAL colors Topakustik

https://topakustik.ch/ | contact@topakustik.ch

### Type: Wood | Acustic-Panel

A completely new concept through ornamental designs instead of perforations or grooving. Virtually limitless individualisation thanks to almost any design on nearly any surface.

## mtextur-Datasheet: mtextur-ID 110861

| mtextur ID                            | 110861                                                                                                                                                                            |
|---------------------------------------|-----------------------------------------------------------------------------------------------------------------------------------------------------------------------------------|
| Manufacturer                          | Topakustik                                                                                                                                                                        |
| Manufacturer-Email                    | contact@topakustik.ch                                                                                                                                                             |
| Product Line                          | Topakustik Custom Line 2202   RAL colors                                                                                                                                          |
| Product Line Info                     | A completely new concept through ornamental designs instead of perforations or grooving. Virtually limitless individualisation thanks to almost any design on nearly any surface. |
| Material Name                         | Custom Line 2202 – RAL 8001   Ochre brown                                                                                                                                         |
| Туре                                  | Wood / Acustic-Panel                                                                                                                                                              |
| eBKP                                  | G 3.2 Finished wall coverings / G 3.2 Wandbekleidung                                                                                                                              |
| IFC                                   | IfcCovering                                                                                                                                                                       |
| Area of application (mtextur Classic) | Inside / Wall / Ceiling                                                                                                                                                           |
| Delivery zones                        | CH / DE / LU / FR / IT / AT / CA / US / NO / LI                                                                                                                                   |
| Size of the CAD & BIM texture         | Height: 2160.0 mm / Width: 1856.0 mm                                                                                                                                              |