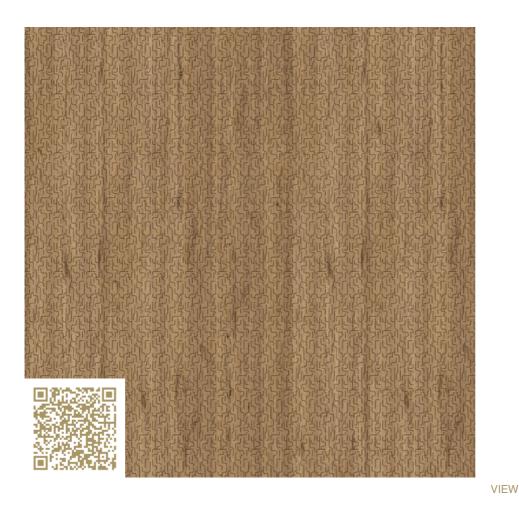

### Custom Line 2201 – Oak Rustic Topakustik Custom Line 2201 Topakustik

https://topakustik.ch/ | contact@topakustik.ch

Type: Wood | Acustic-Panel

### Echtholzfurnier

A completely new concept through ornamental designs instead of perforations or grooving. Virtually limitless individualisation thanks to almost any design on nearly any surface.

# mtextur-Datasheet: mtextur-ID 110898

| mtextur ID                            | 110898                                                                                                                                                                            |
|---------------------------------------|-----------------------------------------------------------------------------------------------------------------------------------------------------------------------------------|
| Manufacturer                          | Topakustik                                                                                                                                                                        |
| Manufacturer-Email                    | contact@topakustik.ch                                                                                                                                                             |
| Product Line                          | Topakustik Custom Line 2201                                                                                                                                                       |
| Product Line Info                     | A completely new concept through ornamental designs instead of perforations or grooving. Virtually limitless individualisation thanks to almost any design on nearly any surface. |
| Material Name                         | Custom Line 2201 – Oak Rustic                                                                                                                                                     |
| Туре                                  | Wood / Acustic-Panel                                                                                                                                                              |
| Material Info                         | Echtholzfurnier                                                                                                                                                                   |
| eBKP                                  | G 3.2 Finished wall coverings / G 3.2 Wandbekleidung                                                                                                                              |
| IFC                                   | IfcCovering                                                                                                                                                                       |
| Area of application (mtextur Classic) | Inside / Wall / Ceiling                                                                                                                                                           |
| Delivery zones                        | CH/DE/LU/FR/IT/AT/CA/US/NO/LI                                                                                                                                                     |
| Size of the CAD & BIM texture         | Height: 2200.0 mm / Width: 2476.0 mm                                                                                                                                              |