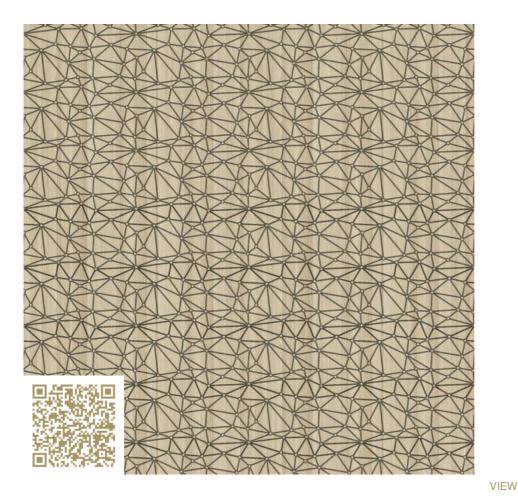

# mtextur-Datasheet: mtextur-ID 110940

TOPAKUSTIK

**CUT LENGTHWISE** 

CUT CROSSWISE

### Custom Line 2202 – Ash Topakustik Custom Line 2202 Topakustik

#### Type: Wood | Acustic-Panel

Echtholzfurnier

A completely new concept through ornamental designs instead of perforations or grooving. Virtually limitless individualisation thanks to almost any design on nearly any surface.

## mtextur-Datasheet: mtextur-ID 110940

| mtextur ID                            | 110940                                                                                                                                                                               |
|---------------------------------------|--------------------------------------------------------------------------------------------------------------------------------------------------------------------------------------|
| Manufacturer                          | Topakustik                                                                                                                                                                           |
| Manufacturer-Email                    | contact@topakustik.ch                                                                                                                                                                |
| Product Line                          | Topakustik Custom Line 2202                                                                                                                                                          |
| Product Line Info                     | A completely new concept through ornamental designs instead of perforations or grooving.<br>Virtually limitless individualisation thanks to almost any design on nearly any surface. |
| Material Name                         | Custom Line 2202 – Ash                                                                                                                                                               |
| Туре                                  | Wood / Acustic-Panel                                                                                                                                                                 |
| Material Info                         | Echtholzfurnier                                                                                                                                                                      |
| eBKP                                  | G 3.2 Finished wall coverings / G 3.2 Wandbekleidung                                                                                                                                 |
| IFC                                   | IfcCovering                                                                                                                                                                          |
| Area of application (mtextur Classic) | Inside / Wall / Ceiling                                                                                                                                                              |
| Delivery zones                        | CH / DE / LU / FR / IT / AT / CA / US / NO / LI                                                                                                                                      |
| Size of the CAD & BIM texture         | Height: 2160.0 mm / Width: 1856.0 mm                                                                                                                                                 |