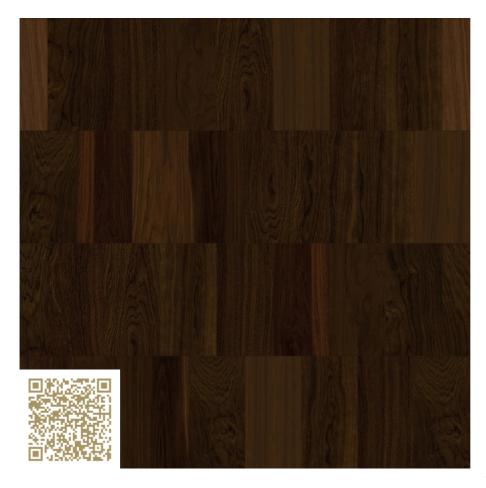

## Oak smoked, calm - 10021691 FORMPARK (780/520x260x11mm) Bauwerk Parkett

https://www.bauwerk-parkett.com/ch-de/ | info@bauwerk.com

Type: Parquet | Oak

Pattern 2

Two parquet formats are taking homes by storm. All kinds of different patterns appear depending on the installation and the incidence of light – from calm to lively, from classic to avant-garde. Transitions flowing from one pattern to another can also emerge. Our living space can be designed with even greater individuality using Formpark.

# mtextur-Datasheet: mtextur-ID 114088

| mtextur ID                            | 114088                                                                                                                                                                                                                                                                                                                                               |
|---------------------------------------|------------------------------------------------------------------------------------------------------------------------------------------------------------------------------------------------------------------------------------------------------------------------------------------------------------------------------------------------------|
| Manufacturer                          | Bauwerk Parkett                                                                                                                                                                                                                                                                                                                                      |
| Manufacturer-Email                    | info@bauwerk.com                                                                                                                                                                                                                                                                                                                                     |
| Product Line                          | FORMPARK (780/520x260x11mm)                                                                                                                                                                                                                                                                                                                          |
| Product Line Info                     | Two parquet formats are taking homes by storm. All kinds of different patterns appear depending on the installation and the incidence of light – from calm to lively, from classic to avant-garde. Transitions flowing from one pattern to another can also emerge. Our living space can be designed with even greater individuality using Formpark. |
| Material Name                         | Oak smoked, calm - 10021691                                                                                                                                                                                                                                                                                                                          |
| Туре                                  | Parquet / Oak                                                                                                                                                                                                                                                                                                                                        |
| Material Info                         | Pattern 2                                                                                                                                                                                                                                                                                                                                            |
| eBKP                                  | G 2.2 Bodenbelag / G 2.2 Finished floor coverings                                                                                                                                                                                                                                                                                                    |
| IFC                                   | IfcCovering / IfcSlab.Floor                                                                                                                                                                                                                                                                                                                          |
| Area of application (mtextur Classic) | Inside / Floor                                                                                                                                                                                                                                                                                                                                       |
| Delivery zones                        | CH / DE / LU / NL / FR / IT / AT / BE / CA / DK / US / ES / PT / GB / IE / SE / NO / LI                                                                                                                                                                                                                                                              |
| Size of the CAD & BIM texture         | Height: 3120.0 mm / Width: 2080.0 mm                                                                                                                                                                                                                                                                                                                 |