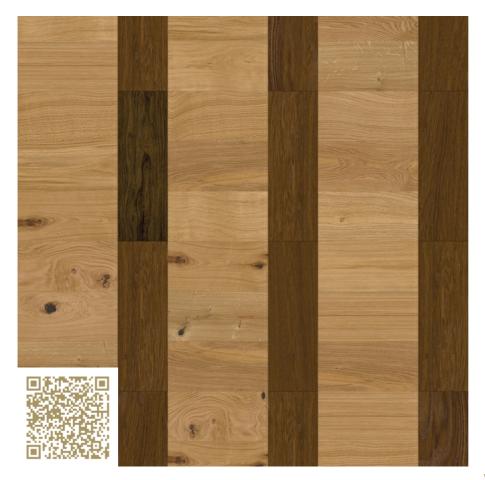

# Oak lively & smoked, lively FORMPARK (780/520x260x11mm) Bauwerk Parkett

https://www.bauwerk-parkett.com/ch-de/ | info@bauwerk.com

Type: Parquet | Oak

Pattern 13

Two parquet formats are taking homes by storm. All kinds of different patterns appear depending on the installation and the incidence of light – from calm to lively, from classic to avant-garde. Transitions flowing from one pattern to another can also emerge. Our living space can be designed with even greater individuality using Formpark.

# mtextur-Datasheet: mtextur-ID 114176

| mtextur ID                            | 114176                                                                                                                                                                                                                                                                                                                                               |
|---------------------------------------|------------------------------------------------------------------------------------------------------------------------------------------------------------------------------------------------------------------------------------------------------------------------------------------------------------------------------------------------------|
| Manufacturer                          | Bauwerk Parkett                                                                                                                                                                                                                                                                                                                                      |
| Manufacturer-Email                    | info@bauwerk.com                                                                                                                                                                                                                                                                                                                                     |
| Product Line                          | FORMPARK (780/520x260x11mm)                                                                                                                                                                                                                                                                                                                          |
| Product Line Info                     | Two parquet formats are taking homes by storm. All kinds of different patterns appear depending on the installation and the incidence of light – from calm to lively, from classic to avant-garde. Transitions flowing from one pattern to another can also emerge. Our living space can be designed with even greater individuality using Formpark. |
| Material Name                         | Oak lively & smoked, lively                                                                                                                                                                                                                                                                                                                          |
| Туре                                  | Parquet / Oak                                                                                                                                                                                                                                                                                                                                        |
| Material Info                         | Pattern 13                                                                                                                                                                                                                                                                                                                                           |
| eBKP                                  | G 2.2 Bodenbelag / G 2.2 Finished floor coverings                                                                                                                                                                                                                                                                                                    |
| IFC                                   | IfcCovering / IfcSlab.Floor                                                                                                                                                                                                                                                                                                                          |
| Area of application (mtextur Classic) | Inside / Floor                                                                                                                                                                                                                                                                                                                                       |
| Delivery zones                        | CH / DE / LU / NL / FR / IT / AT / BE / CA / DK / US / ES / PT / GB / IE / SE / NO / LI                                                                                                                                                                                                                                                              |
| Size of the CAD & BIM texture         | Height: 3120.0 mm / Width: 2340.0 mm                                                                                                                                                                                                                                                                                                                 |