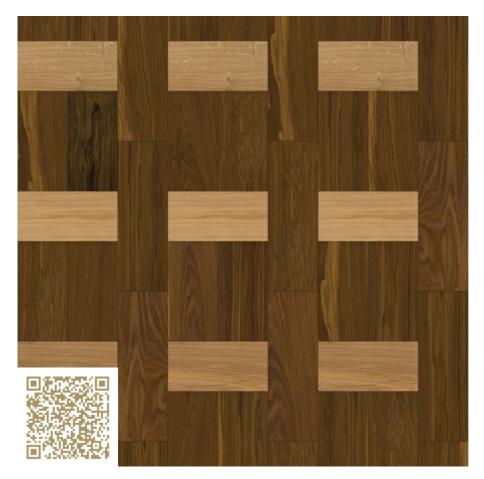

# Oak lively & smoked, lively FORMPARK (780/520x260x11mm) Bauwerk Parkett

https://www.bauwerk-parkett.com/ch-de/ | info@bauwerk.com

Type: Parquet | Oak

Pattern 15

Two parquet formats are taking homes by storm. All kinds of different patterns appear depending on the installation and the incidence of light – from calm to lively, from classic to avant-garde. Transitions flowing from one pattern to another can also emerge. Our living space can be designed with even greater individuality using Formpark.

# mtextur-Datasheet: mtextur-ID 114179

| mtextur ID                            | 114179                                                                                                                                                                                                                                                                                                                                               |
|---------------------------------------|------------------------------------------------------------------------------------------------------------------------------------------------------------------------------------------------------------------------------------------------------------------------------------------------------------------------------------------------------|
| Manufacturer                          | Bauwerk Parkett                                                                                                                                                                                                                                                                                                                                      |
| Manufacturer-Email                    | info@bauwerk.com                                                                                                                                                                                                                                                                                                                                     |
| Product Line                          | FORMPARK (780/520x260x11mm).                                                                                                                                                                                                                                                                                                                         |
| Product Line Info                     | Two parquet formats are taking homes by storm. All kinds of different patterns appear depending on the installation and the incidence of light – from calm to lively, from classic to avant-garde. Transitions flowing from one pattern to another can also emerge. Our living space can be designed with even greater individuality using Formpark. |
| Material Name                         | Oak lively & smoked, lively                                                                                                                                                                                                                                                                                                                          |
| Туре                                  | Parquet / Oak                                                                                                                                                                                                                                                                                                                                        |
| Material Info                         | Pattern 15                                                                                                                                                                                                                                                                                                                                           |
| eBKP                                  | G 2.2 Bodenbelag / G 2.2 Finished floor coverings                                                                                                                                                                                                                                                                                                    |
| IFC                                   | IfcCovering / IfcSlab.Floor                                                                                                                                                                                                                                                                                                                          |
| Area of application (mtextur Classic) | Inside / Floor                                                                                                                                                                                                                                                                                                                                       |
| Delivery zones                        | CH / DE / LU / NL / FR / IT / AT / BE / CA / DK / US / ES / PT / GB / IE / SE / NO / LI                                                                                                                                                                                                                                                              |
| Size of the CAD & BIM texture         | Height: 3120.0 mm / Width: 2340.0 mm                                                                                                                                                                                                                                                                                                                 |