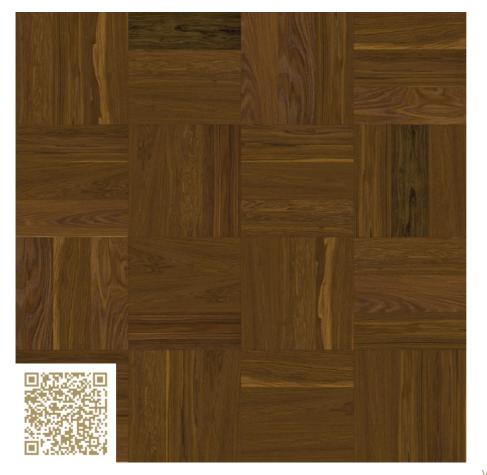

### Oak smoked, lively - 10021692 FORMPARK (780/520x260x11mm) Bauwerk Parkett

https://www.bauwerk-parkett.com/ch-de/ | info@bauwerk.com

#### Type: Parquet | Oak

Pattern 17

Two parquet formats are taking homes by storm. All kinds of different patterns appear depending on the installation and the incidence of light – from calm to lively, from classic to avant-garde. Transitions flowing from one pattern to another can also emerge. Our living space can be designed with even greater individuality using Formpark.

# mtextur-Datasheet: mtextur-ID 114188

| mtextur ID                            | 114188                                                                                                                                                                                                                                                                                                                                                        |
|---------------------------------------|---------------------------------------------------------------------------------------------------------------------------------------------------------------------------------------------------------------------------------------------------------------------------------------------------------------------------------------------------------------|
| Manufacturer                          | Bauwerk Parkett                                                                                                                                                                                                                                                                                                                                               |
| Manufacturer-Email                    | info@bauwerk.com                                                                                                                                                                                                                                                                                                                                              |
| Product Line                          | FORMPARK (780/520x260x11mm)                                                                                                                                                                                                                                                                                                                                   |
| Product Line Info                     | Two parquet formats are taking homes by storm. All kinds of different patterns appear depending<br>on the installation and the incidence of light – from calm to lively, from classic to avant-garde.<br>Transitions flowing from one pattern to another can also emerge. Our living space can be<br>designed with even greater individuality using Formpark. |
| Material Name                         | Oak smoked, lively - 10021692                                                                                                                                                                                                                                                                                                                                 |
| Туре                                  | Parquet / Oak                                                                                                                                                                                                                                                                                                                                                 |
| Material Info                         | Pattern 17                                                                                                                                                                                                                                                                                                                                                    |
| eBKP                                  | G 2.2 Bodenbelag / G 2.2 Finished floor coverings                                                                                                                                                                                                                                                                                                             |
| IFC                                   | IfcCovering / IfcSlab.Floor                                                                                                                                                                                                                                                                                                                                   |
| Area of application (mtextur Classic) | Inside / Floor                                                                                                                                                                                                                                                                                                                                                |
| Delivery zones                        | CH / DE / LU / NL / FR / IT / AT / BE / CA / DK / US / ES / PT / GB / IE / SE / NO / LI                                                                                                                                                                                                                                                                       |
| Size of the CAD & BIM texture         | Height: 3120.0 mm / Width: 3120.0 mm                                                                                                                                                                                                                                                                                                                          |