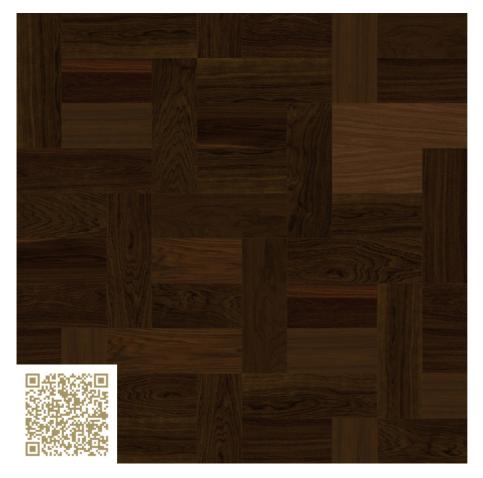

## Oak smoked, calm - 10021691 FORMPARK (780/520x260x11mm) Bauwerk Parkett

https://www.bauwerk-parkett.com/ch-de/ | info@bauwerk.com

Type: Parquet | Oak

Pattern 23

Two parquet formats are taking homes by storm. All kinds of different patterns appear depending on the installation and the incidence of light – from calm to lively, from classic to avant-garde. Transitions flowing from one pattern to another can also emerge. Our living space can be designed with even greater individuality using Formpark.

# mtextur-Datasheet: mtextur-ID 114204

| mtextur ID                            | 114204                                                                                                                                                                                                                                                                                                                                               |
|---------------------------------------|------------------------------------------------------------------------------------------------------------------------------------------------------------------------------------------------------------------------------------------------------------------------------------------------------------------------------------------------------|
| Manufacturer                          | Bauwerk Parkett                                                                                                                                                                                                                                                                                                                                      |
| Manufacturer-Email                    | info@bauwerk.com                                                                                                                                                                                                                                                                                                                                     |
| Product Line                          | FORMPARK (780/520x260x11mm)                                                                                                                                                                                                                                                                                                                          |
| Product Line Info                     | Two parquet formats are taking homes by storm. All kinds of different patterns appear depending on the installation and the incidence of light – from calm to lively, from classic to avant-garde. Transitions flowing from one pattern to another can also emerge. Our living space can be designed with even greater individuality using Formpark. |
| Material Name                         | Oak smoked, calm - 10021691                                                                                                                                                                                                                                                                                                                          |
| Туре                                  | Parquet / Oak                                                                                                                                                                                                                                                                                                                                        |
| Material Info                         | Pattern 23                                                                                                                                                                                                                                                                                                                                           |
| eBKP                                  | G 2.2 Bodenbelag / G 2.2 Finished floor coverings                                                                                                                                                                                                                                                                                                    |
| IFC                                   | IfcCovering / IfcSlab.Floor                                                                                                                                                                                                                                                                                                                          |
| Area of application (mtextur Classic) | Inside / Floor                                                                                                                                                                                                                                                                                                                                       |
| Delivery zones                        | CH / DE / LU / NL / FR / IT / AT / BE / CA / DK / US / ES / PT / GB / IE / SE / NO / LI                                                                                                                                                                                                                                                              |
| Size of the CAD & BIM texture         | Height: 2600.0 mm / Width: 2600.0 mm                                                                                                                                                                                                                                                                                                                 |