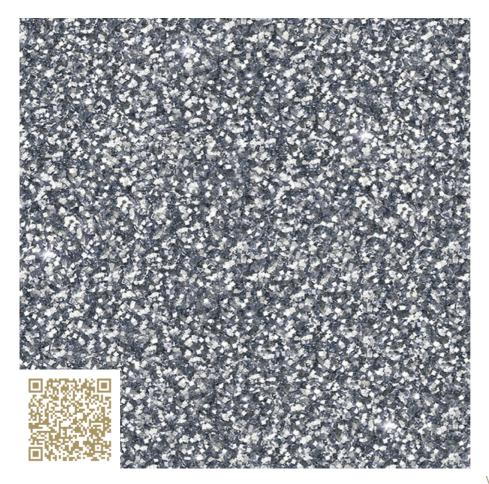

## Black Silver Eyecatcher Betonlook

https://raumbeton.de/betonlook/ | info@raumbeton.de

Type: Plastic | Synt. resin

Giessboden - shiny

Shiny Surface

# mtextur-Datasheet: mtextur-ID 11902

| mtextur ID                            | 11902                              |
|---------------------------------------|------------------------------------|
| Manufacturer                          | Betonlook                          |
| Manufacturer-Email                    | info@raumbeton.de                  |
| Product Line                          | Eyecatcher                         |
| Product Line Info                     | Shiny Surface                      |
| Material Name                         | Black Silver                       |
| Туре                                  | Plastic / Synt. resin              |
| Material Info                         | Giessboden - shiny                 |
| IFC                                   | IfcCovering                        |
| Area of application (mtextur Classic) | Inside / Floor                     |
| Delivery zones                        | NL                                 |
| Size of the CAD & BIM texture         | Height: 100.0 mm / Width: 100.0 mm |