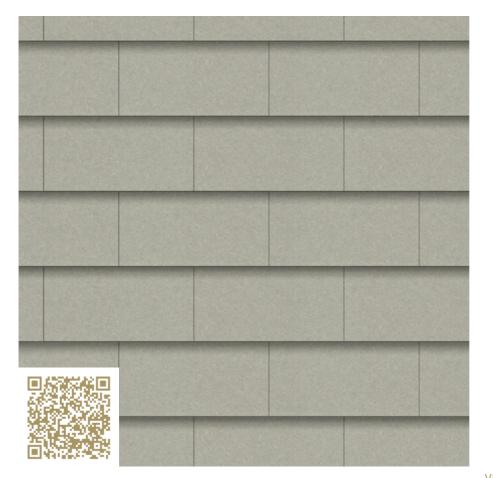

### **NOBILIS Crystal 125** FACADE SLATE «Eternit» 3x300x300 Swisspearl Schweiz AG

https://www.swisspearl.ch/ | info@ch.swisspearl.com

#### Type: Fiber cement | Facade slate

Not outside CH and AT - Nicht ausserhalb CH und AT.

3

# mtextur-Datasheet: mtextur-ID 13307

| mtextur ID                               | 13307                                                                                          |
|------------------------------------------|------------------------------------------------------------------------------------------------|
| Manufacturer                             | Swisspearl Schweiz AG                                                                          |
| Manufacturer-Email                       | info@ch.swisspearl.com                                                                         |
| Product Line                             | FACADE SLATE «Eternit» 3x300x300                                                               |
| Product Line Info                        | Not outside CH and AT - Nicht ausserhalb CH und AT.                                            |
| Material Name                            | NOBILIS Crystal 125                                                                            |
| Туре                                     | Fiber cement / Facade slate                                                                    |
| eBKP                                     | E 2.3 Facade cladding / E 2.3 Fassadenbekleidung / E 2.4 Facade systems / E 2.4 Fassadensystem |
| IFC                                      | IfcCovering / IfcCurtainWall                                                                   |
| Area of application<br>(mtextur Classic) | Outside / Facade                                                                               |
| Delivery zones                           | CH / DE / AT / CA / US / LI / SI                                                               |
| Size of the CAD & BIM texture            | Height: 900.0 mm / Width: 1200.0 mm                                                            |

## mtextur-Datasheet: mtextur-ID 13307

Characteristics Info

Lasierende Farben in anmutigen noblen Grautönen

IMPORTANT LEGAL INFORMATION FOR USAGE OF THE MTEXTUR-DATABASE AND MTEXTUR DATASHEET:

In the mtextur-database and the mtextur-datasheet you can find a variety of high-quality digitalized materials, classified according materialtype and subtype, color scope, field of application, manufacturer and product-line. The liability of the colors and the pattern of a CADtexture can not always be guaranteed. For binding samples and additional questions please get in contact with the manufacturer or reseller directly (request link on material page). The information found on the mtextur-database is carefully collected and tested. Nevertheless are there possibilities for mistakes or wrong information. The publisher, h2c GmbH, the according manufacturers and resellers are not liable for any missing or incorrect information and its outcome, except h2c GmbH acts insofar willful.