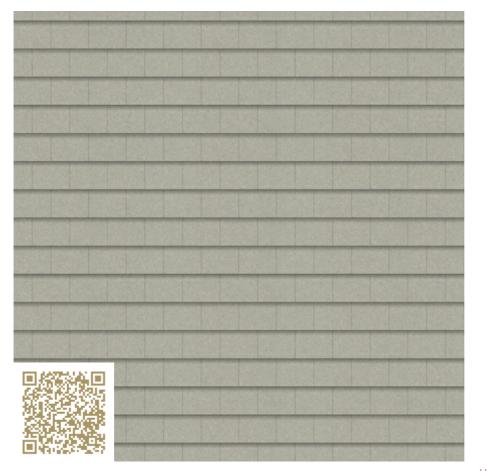

## **NOBILIS Crystal 125** FACADE SLATE «Eternit» 6x100x150 Swisspearl Schweiz AG

https://www.swisspearl.ch/ | info@ch.swisspearl.com

## Type: Fiber cement | Facade slate

Not outside CH and AT - Nicht ausserhalb CH und AT.

## mtextur-Datasheet: mtextur-ID 13637

| mtextur ID                            | 13637                                                                                          |
|---------------------------------------|------------------------------------------------------------------------------------------------|
| Manufacturer                          | Swisspearl Schweiz AG                                                                          |
| Manufacturer-Email                    | info@ch.swisspearl.com                                                                         |
| Product Line                          | FACADE SLATE «Eternit» 6x100x150                                                               |
| Product Line Info                     | Not outside CH and AT - Nicht ausserhalb CH und AT.                                            |
| Material Name                         | NOBILIS Crystal 125                                                                            |
| Туре                                  | Fiber cement / Facade slate                                                                    |
| eBKP                                  | E 2.3 Facade cladding / E 2.3 Fassadenbekleidung / E 2.4 Facade systems / E 2.4 Fassadensystem |
| IFC                                   | IfcCovering / IfcCurtainWall                                                                   |
| Area of application (mtextur Classic) | Outside / Facade                                                                               |
| Delivery zones                        | CH / DE / AT / CA / US / LI / SI                                                               |
| Size of the CAD & BIM texture         | Height: 1200.0 mm / Width: 1200.0 mm                                                           |

## mtextur-Datasheet: mtextur-ID 13637

Characteristics Info

Lasierende Farben in anmutigen noblen Grautönen

IMPORTANT LEGAL INFORMATION FOR USAGE OF THE MTEXTUR-DATABASE AND MTEXTUR DATASHEET:

In the mtextur-database and the mtextur-datasheet you can find a variety of high-quality digitalized materials, classified according materialtype and subtype, color scope, field of application, manufacturer and product-line. The liability of the colors and the pattern of a CADtexture can not always be guaranteed. For binding samples and additional questions please get in contact with the manufacturer or reseller directly (request link on material page). The information found on the mtextur-database is carefully collected and tested. Nevertheless are there possibilities for mistakes or wrong information. The publisher, h2c GmbH, the according manufacturers and resellers are not liable for any missing or incorrect information and its outcome, except h2c GmbH acts insofar willful.