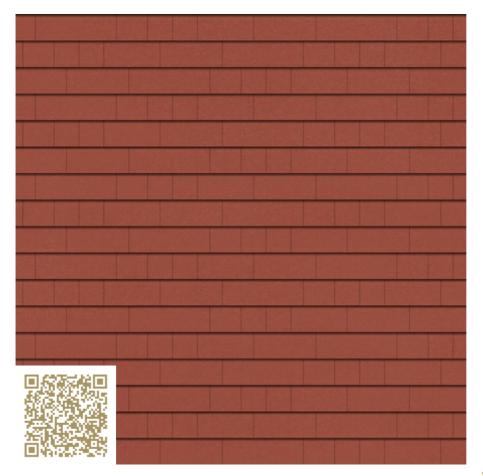

# CARAT 7030 Rubin FACADE SLATE «Eternit» 900x200 IE Swisspearl Schweiz AG

https://www.swisspearl.ch/ | info@ch.swisspearl.com

Type: Fiber cement | Facade slate

Not outside CH and AT - Nicht ausserhalb CH und AT.

## mtextur-Datasheet: mtextur-ID 13941

| mtextur ID                            | 13941                                                                                          |
|---------------------------------------|------------------------------------------------------------------------------------------------|
| Manufacturer                          | Swisspearl Schweiz AG                                                                          |
| Manufacturer-Email                    | info@ch.swisspearl.com                                                                         |
| Product Line                          | FACADE SLATE «Eternit» 900x200 IE                                                              |
| Product Line Info                     | Not outside CH and AT - Nicht ausserhalb CH und AT.                                            |
| Material Name                         | CARAT 7030 Rubin                                                                               |
| Туре                                  | Fiber cement / Facade slate                                                                    |
| еВКР                                  | E 2.3 Facade cladding / E 2.3 Fassadenbekleidung / E 2.4 Facade systems / E 2.4 Fassadensystem |
| IFC                                   | IfcCovering / IfcCurtainWall                                                                   |
| Area of application (mtextur Classic) | Outside / Facade                                                                               |
| Delivery zones                        | CH / DE / AT / CA / US / LI / SI                                                               |
| Size of the CAD & BIM texture         | Height: 1445.0 mm / Width: 1800.0 mm                                                           |