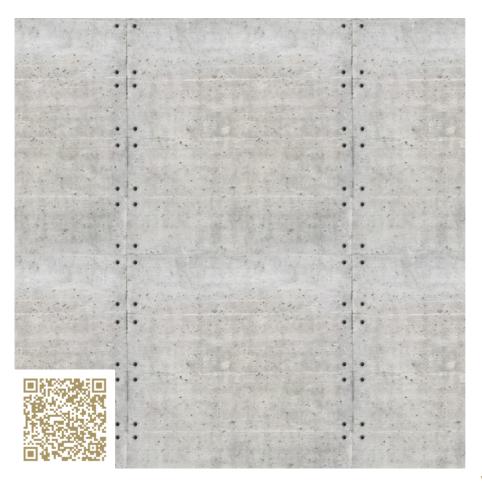

## Schalung Typ 4 Horizontal Formwork typ 4 Holcim

http://www.holcim.ch | marketing-ch@holcim.com

Type: Concrete | Fair faced concrete

# mtextur-Datasheet: mtextur-ID 14866

| mtextur ID                            | 14866                                                                                                                                                                                                                                           |
|---------------------------------------|-------------------------------------------------------------------------------------------------------------------------------------------------------------------------------------------------------------------------------------------------|
| Manufacturer                          | Holcim                                                                                                                                                                                                                                          |
| Manufacturer-Email                    | marketing-ch@holcim.com                                                                                                                                                                                                                         |
| Product Line                          | Formwork typ 4                                                                                                                                                                                                                                  |
| Material Name                         | Schalung Typ 4 Horizontal                                                                                                                                                                                                                       |
| Туре                                  | Concrete / Fair faced concrete                                                                                                                                                                                                                  |
| еВКР                                  | C 2.1 Aussenwandkonstruktion / C 2.1 External walls / C 2.2 Innenwandkonstruktion / C 2.2 Internal walls / C 4.1 Decke / C 4.1 Suspended slabs / I 2.1 Retaining walls / I 2.1 Stützmauer / I 2.2 Freestanding walls / I 2.2 Frei stehende Wand |
| IFC                                   | IfcCovering / IfcSlab / IfcWall                                                                                                                                                                                                                 |
| Area of application (mtextur Classic) | Inside / Wall / Ceiling / Facade Outside / Wall / Ceiling / Facade                                                                                                                                                                              |
| Delivery zones                        | CH / DE / NL / FR / IT / AT / BE / CA / US / ES / NO / LI / MX                                                                                                                                                                                  |