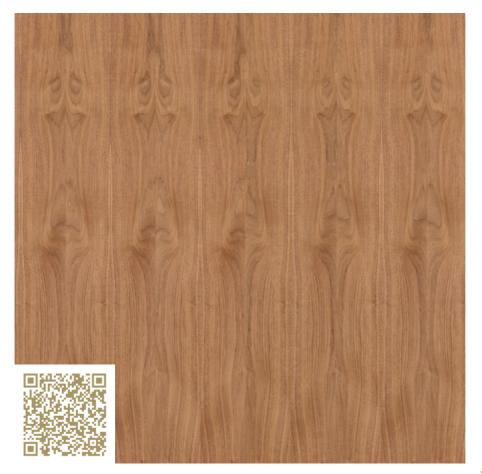

## Black Walnut A crown/half crown book matched Veneered panels Atlas Holz AG

http://www.atlasholz.ch | info@atlasholz.ch

Type: Wood | Veneer

# mtextur-Datasheet: mtextur-ID 19443

| mtextur ID                            | 19443                                                                                     |
|---------------------------------------|-------------------------------------------------------------------------------------------|
| Manufacturer                          | Atlas Holz AG                                                                             |
| Manufacturer-Email                    | info@atlasholz.ch                                                                         |
| Product Line                          | Veneered panels                                                                           |
| Material Name                         | Black Walnut A crown/half crown book matched                                              |
| Туре                                  | Wood / Veneer                                                                             |
| eBKP                                  | G 3.2 Finished wall coverings / G 3.2 Wandbekleidung                                      |
| IFC                                   | IfcCovering                                                                               |
| Area of application (mtextur Classic) | Inside / Wall / Ceiling / Furniture                                                       |
| Delivery zones                        | CH/DE/LU/NL/FR/IT/AT/BE/DK/ES/PT/GB/IE/SE/NO/EE/FI/GR/BG/LV/LT/PL/RO/SK/CZ/TR/HU/LI/MC/SI |