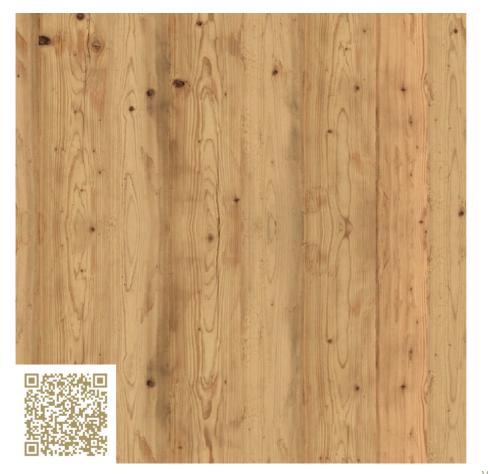

## Reclaimed Spruce/Fir/Pine type 2A maschine chopped and brushed

Reclaimed wood | 3-layer wood panels Atlas Holz AG

http://www.atlasholz.ch | info@atlasholz.ch

Type: Wood | Antique Wood | 3-layer Panels

## mtextur-Datasheet: mtextur-ID 19471

| mtextur ID                            | 19471                                                                                                                                               |
|---------------------------------------|-----------------------------------------------------------------------------------------------------------------------------------------------------|
| Manufacturer                          | Atlas Holz AG                                                                                                                                       |
| Manufacturer-Email                    | info@atlasholz.ch                                                                                                                                   |
| Product Line                          | Reclaimed wood   3-layer wood panels                                                                                                                |
| Material Name                         | Reclaimed Spruce/Fir/Pine type 2A maschine chopped and brushed                                                                                      |
| Туре                                  | Wood / Antique Wood   3-layer Panels                                                                                                                |
| eBKP                                  | C 2.2 Innenwandkonstruktion / C 2.2 Internal walls / G 3.2 Finished wall coverings / G 3.2 Wandbekleidung                                           |
| IFC                                   | IfcCovering / IfcWall                                                                                                                               |
| Area of application (mtextur Classic) | Inside / Wall / Ceiling / Furniture                                                                                                                 |
| Delivery zones                        | CH / DE / LU / NL / FR / IT / AT / BE / DK / ES / PT / GB / IE / SE / NO / EE / FI / GR / BG / LV / LT / PL / RO / SK / CZ / TR / HU / LI / MC / SI |