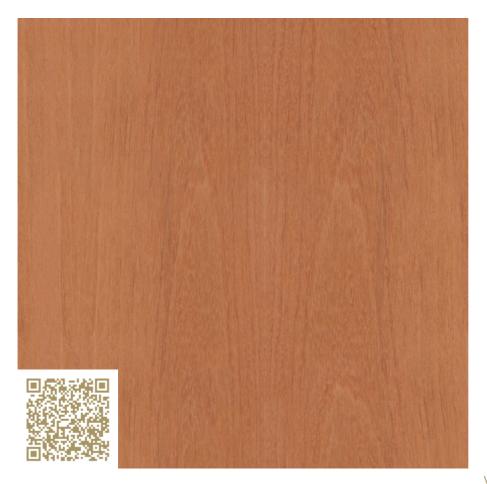

VIEW

**Abi flat cut** Veneer Atlas Holz AG

http://www.atlasholz.ch | info@atlasholz.ch

Type: Wood | Veneer

## mtextur-Datasheet: mtextur-ID 20244

| mtextur ID                            | 20244                                                                                     |
|---------------------------------------|-------------------------------------------------------------------------------------------|
| Manufacturer                          | Atlas Holz AG                                                                             |
| Manufacturer-Email                    | info@atlasholz.ch                                                                         |
| Product Line                          | Veneer                                                                                    |
| Material Name                         | Abi flat cut                                                                              |
| Туре                                  | Wood / Veneer                                                                             |
| eBKP                                  | G 3.2 Finished wall coverings / G 3.2 Wandbekleidung                                      |
| IFC                                   | IfcCovering                                                                               |
| Area of application (mtextur Classic) | Inside / Wall / Ceiling / Furniture                                                       |
| Delivery zones                        | CH/DE/LU/NL/FR/IT/AT/BE/DK/ES/PT/GB/IE/SE/NO/EE/FI/GR/BG/LV/LT/PL/RO/SK/CZ/TR/HU/LI/MC/SI |
| Size of the CAD & BIM texture         | Height: 200.0 mm / Width: 200.0 mm                                                        |