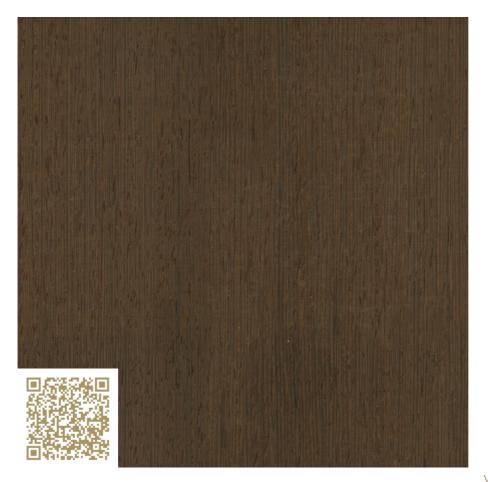

### Wenge quarter cut Veneer Atlas Holz AG

http://www.atlasholz.ch | info@atlasholz.ch

Type: Wood | Veneer

## mtextur-Datasheet: mtextur-ID 20409

| mtextur ID                            | 20409                                                                                                  |
|---------------------------------------|--------------------------------------------------------------------------------------------------------|
| Manufacturer                          | Atlas Holz AG                                                                                          |
| Manufacturer-Email                    | info@atlasholz.ch                                                                                      |
| Product Line                          | Veneer                                                                                                 |
| Material Name                         | Wenge quarter cut                                                                                      |
| Туре                                  | Wood / Veneer                                                                                          |
| eBKP                                  | G 3.2 Finished wall coverings / G 3.2 Wandbekleidung                                                   |
| IFC                                   | IfcCovering                                                                                            |
| Area of application (mtextur Classic) | Inside / Wall / Ceiling / Furniture                                                                    |
| Delivery zones                        | $ {\sf CH/DE/LU/NL/FR/IT/AT/BE/DK/ES/PT/GB/IE/SE/NO/EE/FI/GR/BG/LV/LT/PL/RO/SK/CZ/TR/HU/LI/MC/SI } \\$ |
| Size of the CAD & BIM texture         | Height: 200.0 mm / Width: 200.0 mm                                                                     |