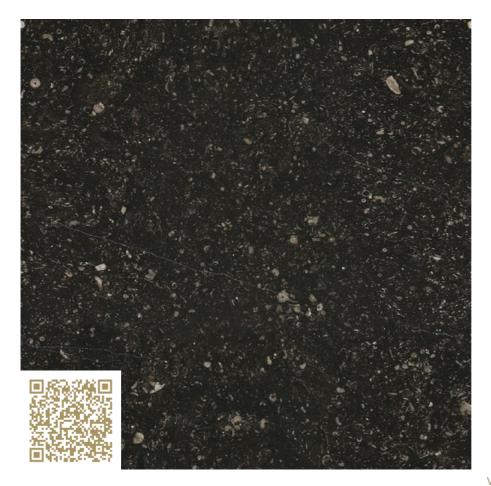

## Belgisch Granit Naturalstone ProNaturstein

http://www.pronaturstein.ch/ | info@pronaturstein.ch

**Type:** Natural Stone | Limestone

Herkunft: Belgien

# mtextur-Datasheet: mtextur-ID 20486

| mtextur ID                            | 20486                                                                                                                                                                                                |
|---------------------------------------|------------------------------------------------------------------------------------------------------------------------------------------------------------------------------------------------------|
| Manufacturer                          | ProNaturstein                                                                                                                                                                                        |
| Manufacturer-Email                    | info@pronaturstein.ch                                                                                                                                                                                |
| Product Line                          | Naturalstone                                                                                                                                                                                         |
| Material Name                         | Belgisch Granit                                                                                                                                                                                      |
| Туре                                  | Natural Stone / Limestone                                                                                                                                                                            |
| Material Info                         | Herkunft: Belgien                                                                                                                                                                                    |
| еВКР                                  | C 4.1 Decke / C 4.1 Suspended slabs / G 2.2 Bodenbelag / G 2.2 Finished floor coverings / G 3.2 Finished wall coverings / G 3.2 Wandbekleidung / I 2.2 Freestanding walls / I 2.2 Frei stehende Wand |
| IFC                                   | IfcCovering / IfcSlab / IfcSlab.Floor / IfcWall                                                                                                                                                      |
| Area of application (mtextur Classic) | Inside / Floor / Wall / Ceiling / Roof / Facade / Furniture Outside / Floor / Wall / Ceiling / Roof / Facade / Furniture                                                                             |
| Delivery zones                        | CH / LI                                                                                                                                                                                              |