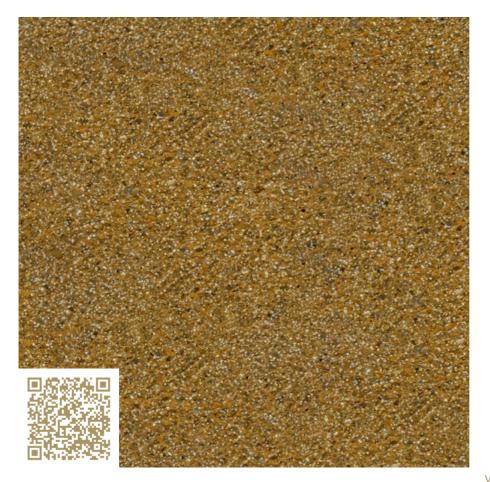

# Ammocret Gelb - Gestockt Ammocret Holcim

http://www.holcim.ch | marketing-ch@holcim.com

### Type: Concrete | Special cement

Jurakalkstein, Weisszement, Gelb pigmentiert, gestockt

Concrete produced with limestone as aggregates.

## mtextur-Datasheet: mtextur-ID 22238

| mtextur ID                            | 22238                                                                                                                                                                                                                                           |
|---------------------------------------|-------------------------------------------------------------------------------------------------------------------------------------------------------------------------------------------------------------------------------------------------|
| Manufacturer                          | Holcim                                                                                                                                                                                                                                          |
| Manufacturer-Email                    | marketing-ch@holcim.com                                                                                                                                                                                                                         |
| Product Line                          | Ammocret                                                                                                                                                                                                                                        |
| Product Line Info                     | Concrete produced with limestone as aggregates.                                                                                                                                                                                                 |
| Material Name                         | Ammocret Gelb - Gestockt                                                                                                                                                                                                                        |
| Туре                                  | Concrete / Special cement                                                                                                                                                                                                                       |
| Material Info                         | Jurakalkstein, Weisszement, Gelb pigmentiert, gestockt                                                                                                                                                                                          |
| еВКР                                  | C 2.1 Aussenwandkonstruktion / C 2.1 External walls / C 2.2 Innenwandkonstruktion / C 2.2 Internal walls / C 4.1 Decke / C 4.1 Suspended slabs / I 2.1 Retaining walls / I 2.1 Stützmauer / I 2.2 Freestanding walls / I 2.2 Frei stehende Wand |
| IFC                                   | IfcCovering / IfcSlab / IfcWall                                                                                                                                                                                                                 |
| Area of application (mtextur Classic) | Inside / Floor / Wall / Ceiling / Roof / Facade Outside / Floor / Wall / Ceiling / Roof / Facade                                                                                                                                                |
| Delivery zones                        | CH / DE / NL / FR / IT / AT / BE / CA / US / ES / NO / LI / MX                                                                                                                                                                                  |
| Size of the CAD & BIM texture         | Height: 500.0 mm / Width: 500.0 mm                                                                                                                                                                                                              |