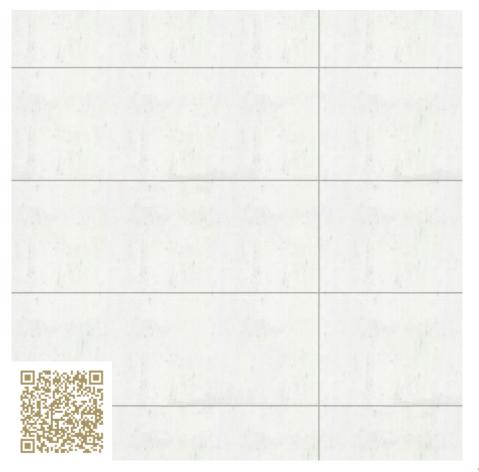

## Prinos Marble ProNaturstein

http://www.pronaturstein.ch/ | info@pronaturstein.ch

**Type:** Natural Stone | Marble

Boden- & Fassadenplatten | Herkunft: Griechenland

# mtextur-Datasheet: mtextur-ID 22388

| mtextur ID                            | 22388                                                                                                                                                                                                |
|---------------------------------------|------------------------------------------------------------------------------------------------------------------------------------------------------------------------------------------------------|
| Manufacturer                          | ProNaturstein                                                                                                                                                                                        |
| Manufacturer-Email                    | info@pronaturstein.ch                                                                                                                                                                                |
| Product Line                          | Marble                                                                                                                                                                                               |
| Material Name                         | Prinos                                                                                                                                                                                               |
| Туре                                  | Natural Stone / Marble                                                                                                                                                                               |
| Material Info                         | Boden- & Fassadenplatten   Herkunft: Griechenland                                                                                                                                                    |
| еВКР                                  | C 4.1 Decke / C 4.1 Suspended slabs / G 2.2 Bodenbelag / G 2.2 Finished floor coverings / G 3.2 Finished wall coverings / G 3.2 Wandbekleidung / I 2.2 Freestanding walls / I 2.2 Frei stehende Wand |
| IFC                                   | IfcCovering / IfcSlab / IfcSlab.Floor / IfcWall                                                                                                                                                      |
| Area of application (mtextur Classic) | Inside / Floor / Wall / Ceiling / Facade / Furniture Outside / Floor / Wall / Ceiling / Facade / Furniture                                                                                           |
| Delivery zones                        | CH/LI                                                                                                                                                                                                |
| Size of the CAD & BIM texture         | Height: 2000.0 mm / Width: 2000.0 mm                                                                                                                                                                 |