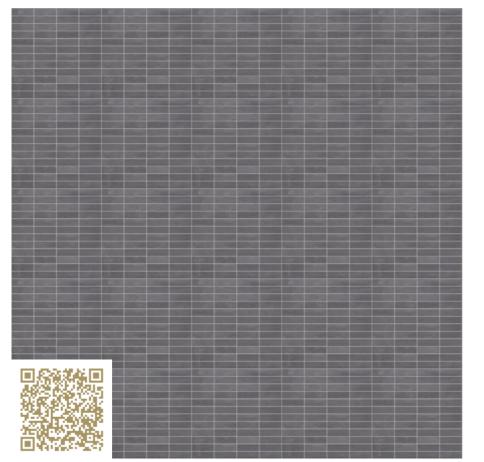

## Mosa 216MZVR

## Mosa Core Collection Terra – Standard Patterns Mosa

http://www.mosa.com/ | info@mosa.com

Type: Ceramic | Wall & Floor Tiles

Joint Grey

## mtextur-Datasheet: mtextur-ID 23712

| mtextur ID                            | 23712                                                                                                                                                                                                                                                                                  |
|---------------------------------------|----------------------------------------------------------------------------------------------------------------------------------------------------------------------------------------------------------------------------------------------------------------------------------------|
| Manufacturer                          | Mosa                                                                                                                                                                                                                                                                                   |
| Manufacturer-Email                    | info@mosa.com                                                                                                                                                                                                                                                                          |
| Product Line                          | Mosa Core Collection Terra – Standard Patterns                                                                                                                                                                                                                                         |
| Material Name                         | Mosa 216MZVR                                                                                                                                                                                                                                                                           |
| Туре                                  | Ceramic / Wall & Floor Tiles                                                                                                                                                                                                                                                           |
| Material Info                         | Joint Grey                                                                                                                                                                                                                                                                             |
| eBKP                                  | G 2.2 Bodenbelag / G 2.2 Finished floor coverings / G 3.2 Finished wall coverings / G 3.2 Wandbekleidung                                                                                                                                                                               |
| IFC                                   | IfcCovering / IfcSlab.Floor                                                                                                                                                                                                                                                            |
| Area of application (mtextur Classic) | Inside / Floor                                                                                                                                                                                                                                                                         |
| Delivery zones                        | CH / DE / LU / NL / FR / IT / AT / BE / CA / DK / US / ES / PT / GB / IE / SE / NO / EE / FI / GR /<br>AU / IL / ID / IN / BG / EG / BR / JP / QA / CO / LV / LT / MA / NZ / PH / PL / RO / ZA / SK / MY /<br>KR / CZ / TR / HU / AE / VN / LI / MC / SI / SA / SG / TH / TW / MX / LB |
| Size of the CAD & BIM texture         | Height: 1500.0 mm / Width: 1500.0 mm                                                                                                                                                                                                                                                   |