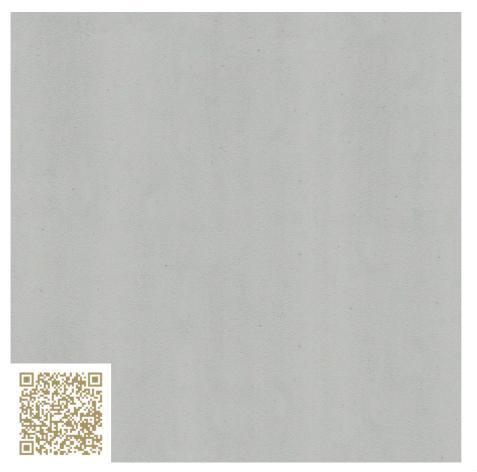

# Pulastic – RAL 7047 | Telegrey 4 PULASTIC | RAL colors Walo Bertschinger

http://walo.ch | bodenbelaege@walo.ch

Type: Plastic | Polyurethan

Sports surfaces | Real colour Samples > Request

# mtextur-Datasheet: mtextur-ID 30575

| mtextur ID                            | 30575                                             |
|---------------------------------------|---------------------------------------------------|
| Manufacturer                          | Walo Bertschinger                                 |
| Manufacturer-Email                    | bodenbelaege@walo.ch                              |
| Product Line                          | PULASTIC   RAL colors                             |
| Material Name                         | Pulastic – RAL 7047   Telegrey 4                  |
| Туре                                  | Plastic / Polyurethan                             |
| Material Info                         | Sports surfaces   Real colour Samples > Request   |
| eBKP                                  | G 2.2 Bodenbelag / G 2.2 Finished floor coverings |
| IFC                                   | IfcCovering / IfcSlab.Floor                       |
| Area of application (mtextur Classic) | Inside / Floor                                    |
| Delivery zones                        | CH / DE / LI                                      |
| Size of the CAD & BIM texture         | Height: 500.0 mm / Width: 500.0 mm                |