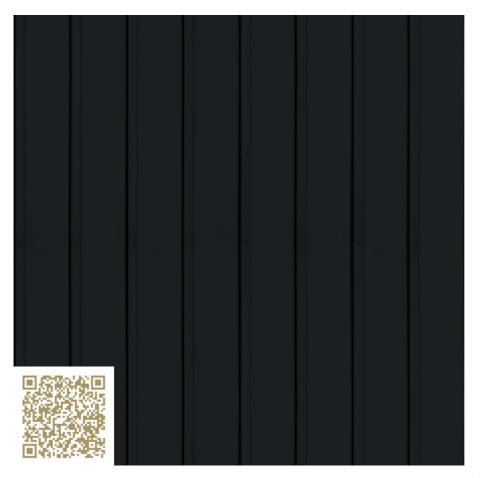

# Tinplate Facade – RAL 7011 | Iron grey – RAL 7011 | Iron grey

Tinplate Facade | RAL colors xyz mtextur

http://www.mtextur.ch | dear client. mtextur does not produce or sell this material. we are only providing the cad & bim texture. hope you like it! best regards, your mtextur team

Type: Metal | Metal sheet

painted in RAL

The materials listed under mtextur xyz are CAD textures that we offer additionally without a specific manufacturer. We ourselves - mtextur.com - do not sell any building materials! Therefore, we are not able to comply with any material requests.

# mtextur-Datasheet: mtextur-ID 31124

| mtextur ID                            | 31124                                                                                                                                                                                                                                                 |
|---------------------------------------|-------------------------------------------------------------------------------------------------------------------------------------------------------------------------------------------------------------------------------------------------------|
| Manufacturer                          | xyz mtextur                                                                                                                                                                                                                                           |
| Manufacturer-Email                    | dear client. mtextur does not produce or sell this material. we are only providing the cad & bim texture. hope you like it! best regards, your mtextur team                                                                                           |
| Product Line                          | Tinplate Facade   RAL colors                                                                                                                                                                                                                          |
| Product Line Info                     | The materials listed under mtextur xyz are CAD textures that we offer additionally without a specific manufacturer. We ourselves - mtextur.com - do not sell any building materials! Therefore, we are not able to comply with any material requests. |
| Material Name                         | Tinplate Facade – RAL 7011   Iron grey – RAL 7011   Iron grey                                                                                                                                                                                         |
| Туре                                  | Metal / Metal sheet                                                                                                                                                                                                                                   |
| Material Info                         | painted in RAL                                                                                                                                                                                                                                        |
| IFC                                   | IfcCovering                                                                                                                                                                                                                                           |
| Area of application (mtextur Classic) | Inside / Wall / Facade<br>Outside / Wall / Facade                                                                                                                                                                                                     |
| Size of the CAD & BIM texture         | Height: 1800.0 mm / Width: 1800.0 mm                                                                                                                                                                                                                  |