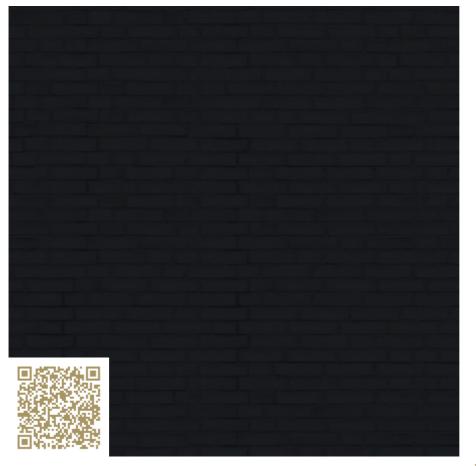

### Brick painted 1 – RAL 7015 | Slate grey – RAL 7015 | Slate grey grey Brick painted 1 | RAL colors xyz mtextur

http://www.mtextur.ch | dear client. mtextur does not produce or sell this material. we are only providing the cad & bim texture. hope you like it! best regards, your mtextur team

#### Type: Sight stone - Clinker | Brick

painted in RAL

The materials listed under mtextur xyz are CAD textures that we offer additionally without a specific manufacturer. We ourselves - mtextur.com - do not sell any building materials! Therefore, we are not able to comply with any material requests.

## mtextur-Datasheet: mtextur-ID 31335

| mtextur ID                            | 31335                                                                                                                                                                                                                                                 |
|---------------------------------------|-------------------------------------------------------------------------------------------------------------------------------------------------------------------------------------------------------------------------------------------------------|
| Manufacturer                          | xyz mtextur                                                                                                                                                                                                                                           |
| Manufacturer-Email                    | dear client. mtextur does not produce or sell this material. we are only providing the cad & bim texture. hope you like it! best regards, your mtextur team                                                                                           |
| Product Line                          | Brick painted 1   RAL colors                                                                                                                                                                                                                          |
| Product Line Info                     | The materials listed under mtextur xyz are CAD textures that we offer additionally without a specific manufacturer. We ourselves - mtextur.com - do not sell any building materials! Therefore, we are not able to comply with any material requests. |
| Material Name                         | Brick painted 1 – RAL 7015   Slate grey – RAL 7015   Slate grey                                                                                                                                                                                       |
| Туре                                  | Sight stone - Clinker / Brick                                                                                                                                                                                                                         |
| Material Info                         | painted in RAL                                                                                                                                                                                                                                        |
| IFC                                   | IfcCovering                                                                                                                                                                                                                                           |
| Area of application (mtextur Classic) | Inside / Wall / Facade<br>Outside / Wall / Facade                                                                                                                                                                                                     |
| Size of the CAD & BIM texture         | Height: 3000.0 mm / Width: 3000.0 mm                                                                                                                                                                                                                  |