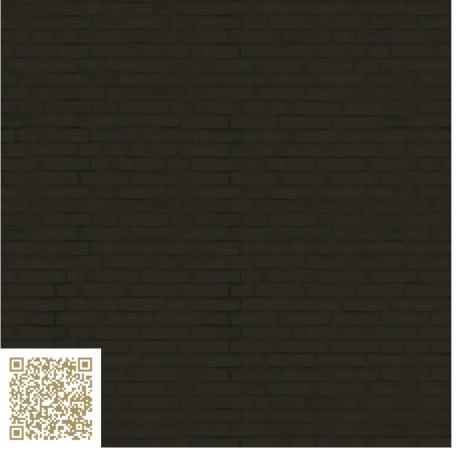

### Brick painted 1 – RAL 7039 | Quartz grey – RAL 7039 | Quartz grey Brick painted 1 | RAL colors xyz mtextur

http://www.mtextur.ch | dear client. mtextur does not produce or sell this material. we are only providing the cad & bim texture. hope you like it! best regards, your mtextur team

#### Type: Sight stone - Clinker | Brick

painted in RAL

The materials listed under mtextur xyz are CAD textures that we offer additionally without a specific manufacturer. We ourselves - mtextur.com - do not sell any building materials! Therefore, we are not able to comply with any material requests.

# mtextur-Datasheet: mtextur-ID 31351

| mtextur ID                            | 31351                                                                                                                                                                                                                                                 |
|---------------------------------------|-------------------------------------------------------------------------------------------------------------------------------------------------------------------------------------------------------------------------------------------------------|
| Manufacturer                          | xyz mtextur                                                                                                                                                                                                                                           |
| Manufacturer-Email                    | dear client. mtextur does not produce or sell this material. we are only providing the cad & bim texture. hope you like it! best regards, your mtextur team                                                                                           |
| Product Line                          | Brick painted 1   RAL colors                                                                                                                                                                                                                          |
| Product Line Info                     | The materials listed under mtextur xyz are CAD textures that we offer additionally without a specific manufacturer. We ourselves - mtextur.com - do not sell any building materials! Therefore, we are not able to comply with any material requests. |
| Material Name                         | Brick painted 1 – RAL 7039   Quartz grey – RAL 7039   Quartz grey                                                                                                                                                                                     |
| Туре                                  | Sight stone - Clinker / Brick                                                                                                                                                                                                                         |
| Material Info                         | painted in RAL                                                                                                                                                                                                                                        |
| IFC                                   | IfcCovering                                                                                                                                                                                                                                           |
| Area of application (mtextur Classic) | Inside / Wall / Facade<br>Outside / Wall / Facade                                                                                                                                                                                                     |
| Size of the CAD & BIM texture         | Height: 3000.0 mm / Width: 3000.0 mm                                                                                                                                                                                                                  |