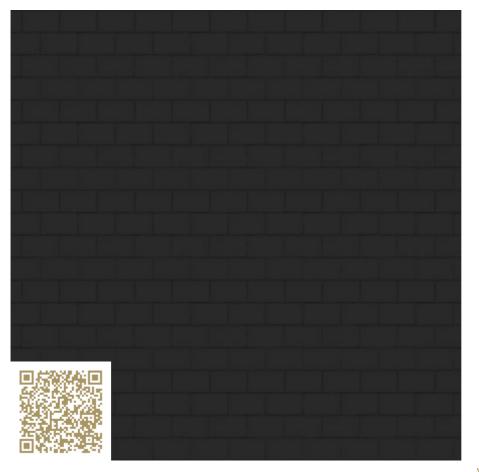

### Bricking painted – RAL 9017 | Traffic black Bricking painted | RAL colors xyz mtextur

http://www.mtextur.ch | dear client. mtextur does not produce or sell this material. we are only providing the cad & bim texture. hope you like it! best regards, your mtextur team

#### Type: Sight stone - Clinker | Sand-lime brick

painted in RAL

The materials listed under mtextur xyz are CAD textures that we offer additionally without a specific manufacturer. We ourselves - mtextur.com - do not sell any building materials! Therefore, we are not able to comply with any material requests.

### mtextur-Datasheet: mtextur-ID 31775

| mtextur ID                            | 31775                                                                                                                                                                                                                                                 |
|---------------------------------------|-------------------------------------------------------------------------------------------------------------------------------------------------------------------------------------------------------------------------------------------------------|
| Manufacturer                          | xyz mtextur                                                                                                                                                                                                                                           |
| Manufacturer-Email                    | dear client. mtextur does not produce or sell this material. we are only providing the cad & bim texture. hope you like it! best regards, your mtextur team                                                                                           |
| Product Line                          | Bricking painted   RAL colors                                                                                                                                                                                                                         |
| Product Line Info                     | The materials listed under mtextur xyz are CAD textures that we offer additionally without a specific manufacturer. We ourselves - mtextur.com - do not sell any building materials! Therefore, we are not able to comply with any material requests. |
| Material Name                         | Bricking painted – RAL 9017   Traffic black                                                                                                                                                                                                           |
| Туре                                  | Sight stone - Clinker / Sand-lime brick                                                                                                                                                                                                               |
| Material Info                         | painted in RAL                                                                                                                                                                                                                                        |
| IFC                                   | IfcCovering                                                                                                                                                                                                                                           |
| Area of application (mtextur Classic) | Inside / Wall / Facade<br>Outside / Wall / Facade                                                                                                                                                                                                     |