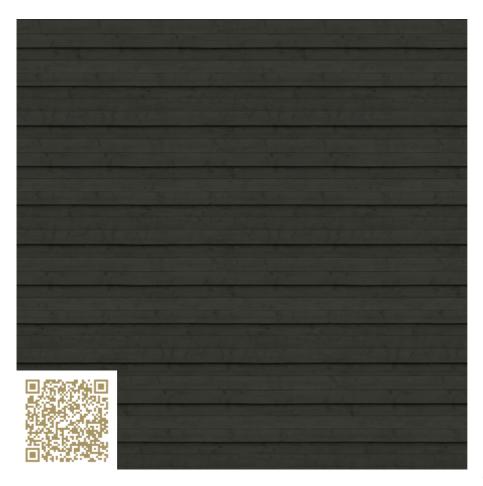

# Wood facade – RAL 6015 | Black olive Wood facade | RAL colors xyz mtextur

http://www.mtextur.ch | dear client. mtextur does not produce or sell this material. we are only providing the cad & bim texture. hope you like it! best regards, your mtextur team

### Type: Wood | Facade

three-layer slab | spruce | coated

The materials listed under mtextur xyz are CAD textures that we offer additionally without a specific manufacturer. We ourselves - mtextur.com - do not sell any building materials! Therefore, we are not able to comply with any material requests.

## mtextur-Datasheet: mtextur-ID 33474

| mtextur ID                            | 33474                                                                                                                                                                                                                                                 |
|---------------------------------------|-------------------------------------------------------------------------------------------------------------------------------------------------------------------------------------------------------------------------------------------------------|
| Manufacturer                          | xyz mtextur                                                                                                                                                                                                                                           |
| Manufacturer-Email                    | dear client. mtextur does not produce or sell this material. we are only providing the cad & bim texture. hope you like it! best regards, your mtextur team                                                                                           |
| Product Line                          | Wood facade   RAL colors                                                                                                                                                                                                                              |
| Product Line Info                     | The materials listed under mtextur xyz are CAD textures that we offer additionally without a specific manufacturer. We ourselves - mtextur.com - do not sell any building materials! Therefore, we are not able to comply with any material requests. |
| Material Name                         | Wood facade – RAL 6015   Black olive                                                                                                                                                                                                                  |
| Туре                                  | Wood / Facade                                                                                                                                                                                                                                         |
| Material Info                         | three-layer slab   spruce   coated                                                                                                                                                                                                                    |
| IFC                                   | IfcCovering                                                                                                                                                                                                                                           |
| Area of application (mtextur Classic) | Outside / Wall / Facade                                                                                                                                                                                                                               |