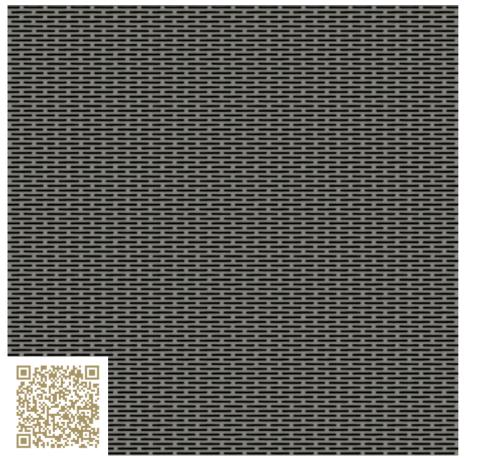

## Long perforation – RAL 7036 | Platinum grey Long perforation | RAL colors Metall Pfister

http://www.metallpfister.ch | info@metallpfister.ch

Type: Metal | Perforated plate

## mtextur-Datasheet: mtextur-ID 34596

| mtextur ID                            | 34596                                                                                                       |
|---------------------------------------|-------------------------------------------------------------------------------------------------------------|
| Manufacturer                          | Metall Pfister                                                                                              |
| Manufacturer-Email                    | info@metallpfister.ch                                                                                       |
| Product Line                          | Long perforation   RAL colors                                                                               |
| Material Name                         | Long perforation – RAL 7036   Platinum grey                                                                 |
| Туре                                  | Metal / Perforated plate                                                                                    |
| eBKP                                  | E 2.3 Facade cladding / E 2.3 Fassadenbekleidung / E 2.4 Facade systems / E 2.4 Fassadensystem              |
| IFC                                   | IfcCovering / IfcCurtainWall                                                                                |
| Area of application (mtextur Classic) | Inside / Wall / Ceiling / Roof / Facade / Furniture<br>Outside / Wall / Ceiling / Roof / Facade / Furniture |
| Delivery zones                        | CH / LI                                                                                                     |