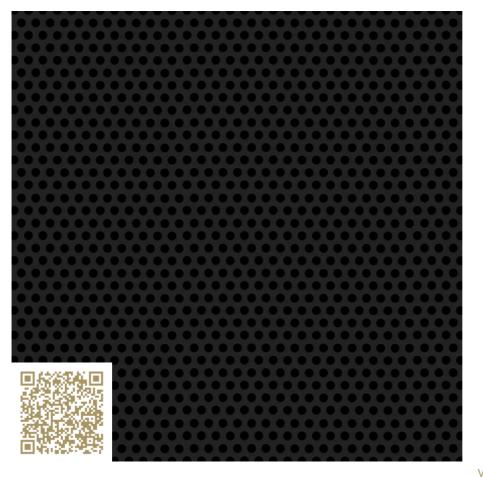

### Round perforation – RAL 9017 | Traffic black Round perforation | RAL colors Metall Pfister

http://www.metallpfister.ch | info@metallpfister.ch

#### Type: Metal | Perforated plate

Real colour Samples > Request

# mtextur-Datasheet: mtextur-ID 35130

| mtextur ID                            | 35130                                                                                                       |
|---------------------------------------|-------------------------------------------------------------------------------------------------------------|
| Manufacturer                          | Metall Pfister                                                                                              |
| Manufacturer-Email                    | info@metallpfister.ch                                                                                       |
| Product Line                          | Round perforation   RAL colors                                                                              |
| Material Name                         | Round perforation – RAL 9017   Traffic black                                                                |
| Туре                                  | Metal / Perforated plate                                                                                    |
| Material Info                         | Real colour Samples > Request                                                                               |
| eBKP                                  | E 2.3 Facade cladding / E 2.3 Fassadenbekleidung / E 2.4 Facade systems / E 2.4 Fassadensystem              |
| IFC                                   | IfcCovering / IfcCurtainWall                                                                                |
| Area of application (mtextur Classic) | Inside / Wall / Ceiling / Roof / Facade / Furniture<br>Outside / Wall / Ceiling / Roof / Facade / Furniture |
| Delivery zones                        | CH / LI                                                                                                     |