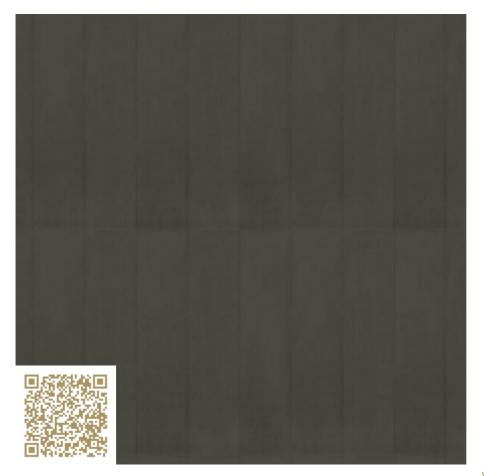

# Concrete Type 4 Vertical – RAL 7022 | Umbra grey Formwork typ 4 vertically | RAL colors Holcim

http://www.holcim.ch | marketing-ch@holcim.com

Type: Concrete | Fair faced concrete coated

coated concret

Coated concret

## mtextur-Datasheet: mtextur-ID 36782

| mtextur ID                            | 36782                                                                                                                                                                                                                                           |
|---------------------------------------|-------------------------------------------------------------------------------------------------------------------------------------------------------------------------------------------------------------------------------------------------|
| Manufacturer                          | Holcim                                                                                                                                                                                                                                          |
| Manufacturer-Email                    | marketing-ch@holcim.com                                                                                                                                                                                                                         |
| Product Line                          | Formwork typ 4 vertically   RAL colors                                                                                                                                                                                                          |
| Product Line Info                     | Coated concret                                                                                                                                                                                                                                  |
| Material Name                         | Concrete Type 4 Vertical – RAL 7022   Umbra grey                                                                                                                                                                                                |
| Туре                                  | Concrete / Fair faced concrete coated                                                                                                                                                                                                           |
| Material Info                         | coated concret                                                                                                                                                                                                                                  |
| eBKP                                  | C 2.1 Aussenwandkonstruktion / C 2.1 External walls / C 2.2 Innenwandkonstruktion / C 2.2 Internal walls / C 4.1 Decke / C 4.1 Suspended slabs / I 2.1 Retaining walls / I 2.1 Stützmauer / I 2.2 Freestanding walls / I 2.2 Frei stehende Wand |
| IFC                                   | IfcCovering / IfcSlab / IfcWall                                                                                                                                                                                                                 |
| Area of application (mtextur Classic) | Inside / Wall / Ceiling / Facade Outside / Wall / Ceiling / Facade                                                                                                                                                                              |
| Delivery zones                        | CH / DE / NL / FR / IT / AT / BE / CA / US / ES / NO / LI / MX                                                                                                                                                                                  |
| Size of the CAD & BIM texture         | Height: 4000.0 mm / Width: 5000.0 mm                                                                                                                                                                                                            |