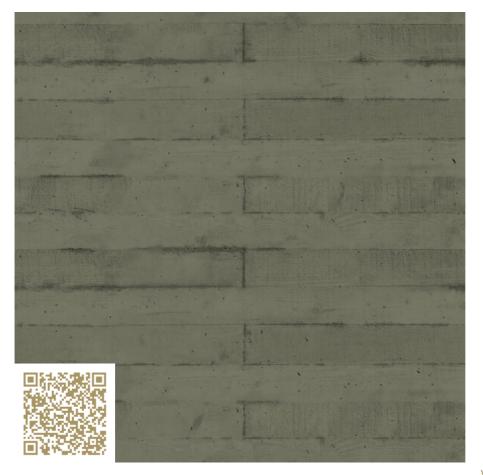

## Concrete Typ 2 Horizontal – RAL 7003 | Moss grey Formwork typ 2 Horizontal | RAL colors Holcim

http://www.holcim.ch | marketing-ch@holcim.com

Type: Concrete | Fair faced concrete coated

Coated concret

## mtextur-Datasheet: mtextur-ID 37174

| mtextur ID                            | 37174                                                                                                                                                                                                                                           |
|---------------------------------------|-------------------------------------------------------------------------------------------------------------------------------------------------------------------------------------------------------------------------------------------------|
| Manufacturer                          | Holcim                                                                                                                                                                                                                                          |
| Manufacturer-Email                    | marketing-ch@holcim.com                                                                                                                                                                                                                         |
| Product Line                          | Formwork typ 2 Horizontal   RAL colors                                                                                                                                                                                                          |
| Product Line Info                     | Cemento barrato                                                                                                                                                                                                                                 |
| Material Name                         | Concrete Typ 2 Horizontal – RAL 7003   Moss grey                                                                                                                                                                                                |
| Туре                                  | Concrete / Fair faced concrete coated                                                                                                                                                                                                           |
| Material Info                         | Coated concret                                                                                                                                                                                                                                  |
| еВКР                                  | C 2.1 Aussenwandkonstruktion / C 2.1 External walls / C 2.2 Innenwandkonstruktion / C 2.2 Internal walls / C 4.1 Decke / C 4.1 Suspended slabs / I 2.1 Retaining walls / I 2.1 Stützmauer / I 2.2 Freestanding walls / I 2.2 Frei stehende Wand |
| IFC                                   | IfcCovering / IfcSlab / IfcWall                                                                                                                                                                                                                 |
| Area of application (mtextur Classic) | Inside / Wall / Ceiling / Facade<br>Outside / Wall / Ceiling / Facade                                                                                                                                                                           |
| Delivery zones                        | CH / DE / NL / FR / IT / AT / BE / CA / US / ES / NO / LI / MX                                                                                                                                                                                  |
| Size of the CAD & BIM texture         | Height: 1200.0 mm / Width: 1200.0 mm                                                                                                                                                                                                            |