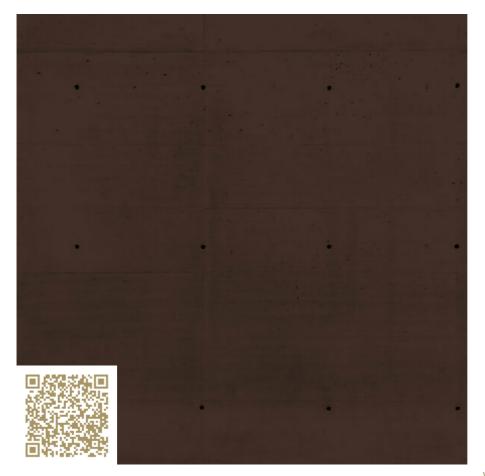

# Concrete Typ 2 – RAL 8017 | Chocolate brown Formwork typ 2 | RAL colors Holcim

http://www.holcim.ch | marketing-ch@holcim.com

Type: Concrete | Fair faced concrete coated

Coated concret

Coated concret

# mtextur-Datasheet: mtextur-ID 37424

| mtextur ID                            | 37424                                                                                                                                                                                                                                           |
|---------------------------------------|-------------------------------------------------------------------------------------------------------------------------------------------------------------------------------------------------------------------------------------------------|
| Manufacturer                          | Holcim                                                                                                                                                                                                                                          |
| Manufacturer-Email                    | marketing-ch@holcim.com                                                                                                                                                                                                                         |
| Product Line                          | Formwork typ 2   RAL colors                                                                                                                                                                                                                     |
| Product Line Info                     | Coated concret                                                                                                                                                                                                                                  |
| Material Name                         | Concrete Typ 2 – RAL 8017   Chocolate brown                                                                                                                                                                                                     |
| Туре                                  | Concrete / Fair faced concrete coated                                                                                                                                                                                                           |
| Material Info                         | Coated concret                                                                                                                                                                                                                                  |
| еВКР                                  | C 2.1 Aussenwandkonstruktion / C 2.1 External walls / C 2.2 Innenwandkonstruktion / C 2.2 Internal walls / C 4.1 Decke / C 4.1 Suspended slabs / I 2.1 Retaining walls / I 2.1 Stützmauer / I 2.2 Freestanding walls / I 2.2 Frei stehende Wand |
| IFC                                   | IfcCovering / IfcSlab / IfcWall                                                                                                                                                                                                                 |
| Area of application (mtextur Classic) | Inside / Wall / Ceiling / Facade Outside / Wall / Ceiling / Facade                                                                                                                                                                              |
| Delivery zones                        | CH / DE / NL / FR / IT / AT / BE / CA / US / ES / NO / LI / MX                                                                                                                                                                                  |