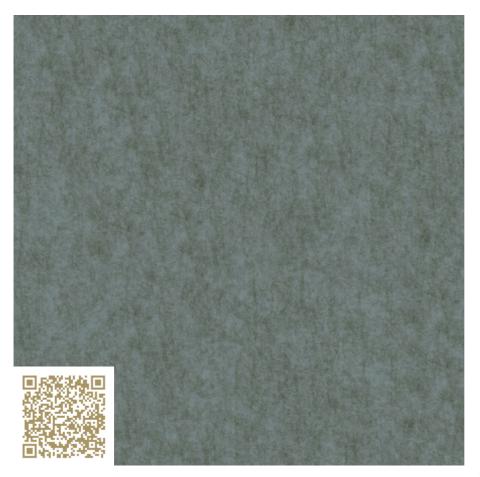

# Felt – RAL 7000 | Squirrel grey Felt xyz mtextur

http://www.mtextur.ch | dear client. mtextur does not produce or sell this material. we are only providing the cad & bim texture. hope you like it! best regards, your mtextur team

## mtextur-Datasheet: mtextur-ID 37995

| mtextur ID                            | 37995                                                                                                                                                                                                                                                 |
|---------------------------------------|-------------------------------------------------------------------------------------------------------------------------------------------------------------------------------------------------------------------------------------------------------|
| Manufacturer                          | xyz mtextur                                                                                                                                                                                                                                           |
| Manufacturer-Email                    | dear client. mtextur does not produce or sell this material. we are only providing the cad & bim texture. hope you like it! best regards, your mtextur team                                                                                           |
| Product Line                          | Felt                                                                                                                                                                                                                                                  |
| Product Line Info                     | The materials listed under mtextur xyz are CAD textures that we offer additionally without a specific manufacturer. We ourselves - mtextur.com - do not sell any building materials! Therefore, we are not able to comply with any material requests. |
| Material Name                         | Felt – RAL 7000   Squirrel grey                                                                                                                                                                                                                       |
| Туре                                  | Textile / Felt                                                                                                                                                                                                                                        |
| IFC                                   | IfcCovering                                                                                                                                                                                                                                           |
| Area of application (mtextur Classic) | Inside / Floor / Wall / Furniture                                                                                                                                                                                                                     |
| Size of the CAD & BIM texture         | Height: 500.0 mm / Width: 500.0 mm                                                                                                                                                                                                                    |