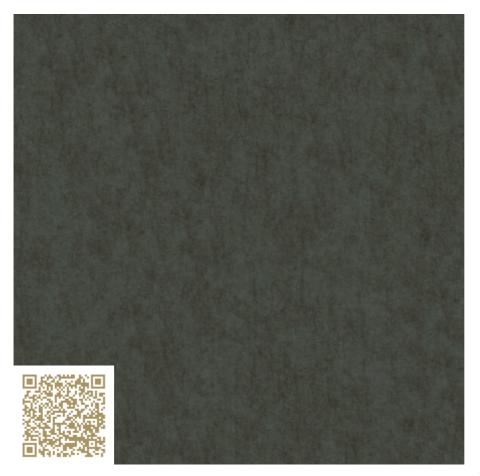

### Felt – RAL 7043 | Traffic grey B Felt xyz mtextur

http://www.mtextur.ch | dear client. mtextur does not produce or sell this material. we are only providing the cad & bim texture. hope you like it! best regards, your mtextur team

# mtextur-Datasheet: mtextur-ID 38027

| mtextur ID                            | 38027                                                                                                                                                                                                                                                 |
|---------------------------------------|-------------------------------------------------------------------------------------------------------------------------------------------------------------------------------------------------------------------------------------------------------|
| Manufacturer                          | xyz mtextur                                                                                                                                                                                                                                           |
| Manufacturer-Email                    | dear client. mtextur does not produce or sell this material. we are only providing the cad & bim texture. hope you like it! best regards, your mtextur team                                                                                           |
| Product Line                          | Felt                                                                                                                                                                                                                                                  |
| Product Line Info                     | The materials listed under mtextur xyz are CAD textures that we offer additionally without a specific manufacturer. We ourselves - mtextur.com - do not sell any building materials! Therefore, we are not able to comply with any material requests. |
| Material Name                         | Felt – RAL 7043   Traffic grey B                                                                                                                                                                                                                      |
| Туре                                  | Textile / Felt                                                                                                                                                                                                                                        |
| IFC                                   | IfcCovering                                                                                                                                                                                                                                           |
| Area of application (mtextur Classic) | Inside / Floor / Wall / Furniture                                                                                                                                                                                                                     |
| Size of the CAD & BIM texture         | Height: 500.0 mm / Width: 500.0 mm                                                                                                                                                                                                                    |