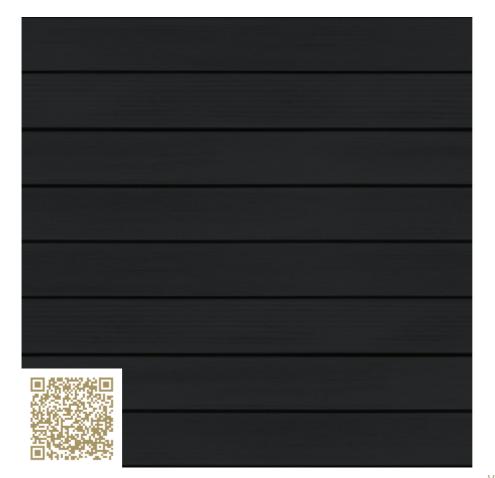

## Canada – RAL 9011 | Graphite black Interior application | Canada Schilliger Holz

http://www.schilliger.ch | info@schilliger.ch

Type: Wood | Täfer

SI 15, 20, 27

## mtextur-Datasheet: mtextur-ID 55947

| mtextur ID                            | 55947                                                                                                     |
|---------------------------------------|-----------------------------------------------------------------------------------------------------------|
| Manufacturer                          | Schilliger Holz                                                                                           |
| Manufacturer-Email                    | info@schilliger.ch                                                                                        |
| Product Line                          | Interior application   Canada                                                                             |
| Material Name                         | Canada – RAL 9011   Graphite black                                                                        |
| Туре                                  | Wood / Täfer                                                                                              |
| Material Info                         | SI 15, 20, 27                                                                                             |
| eBKP                                  | C 2.2 Innenwandkonstruktion / C 2.2 Internal walls / G 3.2 Finished wall coverings / G 3.2 Wandbekleidung |
| IFC                                   | IfcCovering / IfcWall                                                                                     |
| Area of application (mtextur Classic) | Inside / Wall / Ceiling                                                                                   |
| Delivery zones                        | CH / LI                                                                                                   |
| Size of the CAD & BIM texture         | Height: 2000.0 mm / Width: 2000.0 mm                                                                      |